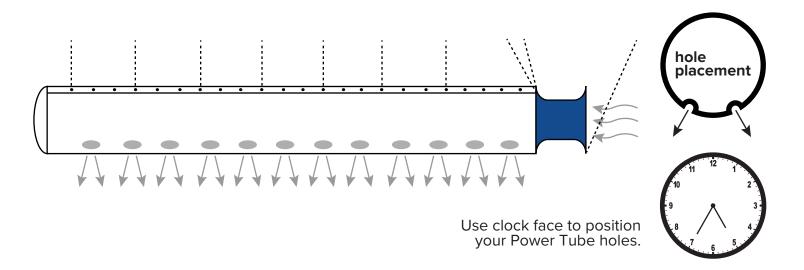

## POWER TUBE



## **CHAIN METHOD**

- 1. Hang fan as specified on HV (ceiling suspended) assembly instructions.
- 2. Grommets on top edge of tube are spaced 30 inches. Not every grommet will be used. We recommend use of about every 3rd grommet, depending on availability of hanging structures.
- 3. Attach chains to ceiling joist or other solid structure about every 7.5 ft. Let them hang down temporarily. Mark the chains as you hang them to insure accuracy of hanging height. Secure them with nuts and bolts.
- 4. Attach power tube to chains.
- 5. Attach fan to tube with drawstring.

## CABLE METHOD

- 1. Attach cable between 2 solid points. Use cable puller and turn buckles to tighten.
- 2. Connect power tube to cable with S-hooks.