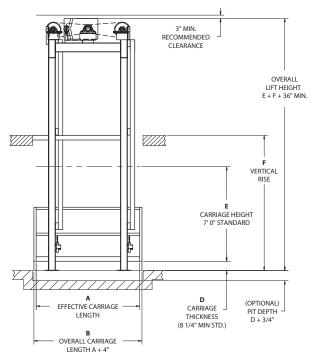

## **Pflow Series F Mechanical Vertical Lift DIMENSIONS & DATA**

A Effective Carriage Length:

Load Size: W L Load Weight:

**B** Overall Carriage Length:

Loads Per Hour:

**C** Effective Carriage Width:

**D** Carriage Thickness:

Location: 🖵 Interior

**E** Load Height:

■ Exterior

**F** Vertical Rise:

**H** Upper Level Opening (Length):

I Upper Level Opening (Width):

Note: The dimensions shown are illustrative. Request a job-specific drawing before making any building modifications.