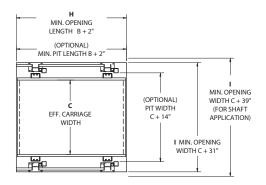

## **Pflow Series F Mechanical Vertical Lift DIMENSIONS & DATA**

A Effective Carriage Length:

Load Size: W L Load Weight:

**B** Overall Carriage Length:

Loads Per Hour:

**C** Effective Carriage Width:

**D** Carriage Thickness:

Location: 🖵 Interior

**E** Load Height:

■ Exterior

**F** Vertical Rise:

**H** Upper Level Opening (Length):

I Upper Level Opening (Width):

Note: The dimensions shown are illustrative. Request a job-specific drawing before making any building modifications.