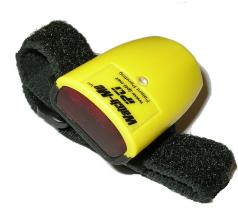

# Pick-MAX Watch-Me

Optionally, each module works with the Pick-MAX Watch-Me<sup>™</sup> rechargeable, wearable device. When worn on the wrist by a picker, the pick-to-light module records the serial number associated with each Watch-Me unit, identifying the wearer for full accountability as picks are completed. Because Watch-Me confirms picks automatically and enables multiple pickers to work in the same area, picking productivity increases by 20-50%.

Pick-MAX Watch-Me™

Distributed by Cisco-Eagle www.cisco-eagle.com | 888-877-3861