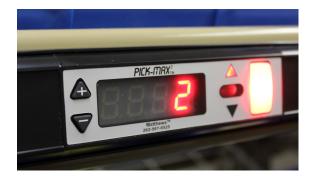

## Proven Pick-to-Light Hardware Platform

The modules can display up to five colors and feature a simple graphical user interface that requires minimal training. For both space and cost savings, each module includes up and down arrow indicator lights, permitting one unit to service two pick locations—above and below.

Built-in functionality in each module includes lot tracking and an inventory mode for cycle and physical inventory counts. Every Pick-MAX pick-to-light module features IPTI's snap-in flat track bus design for fast installation, quick reconfiguration of pick locations and easy expansion of the system.