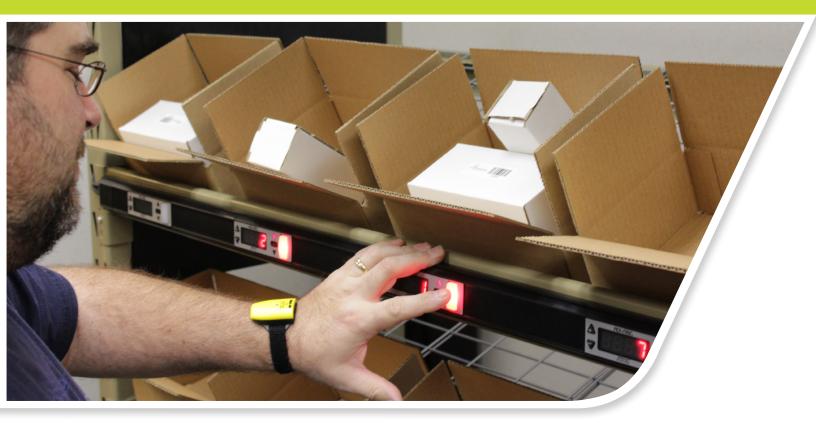

# Pick-MAX Watch-Me

Optionally, each module works with the Pick-MAX Watch-Me<sup>™</sup> rechargeable, wearable device. When worn on the wrist by a picker, the pick-to-light module records the serial number associated with each Watch-Me unit, identifying the wearer for full accountability as picks are completed. Because Watch-Me confirms picks automatically and enables multiple pickers to work in the same area, picking productivity increases by 20-50%.

Pick-MAX Watch-Me™

Distributed by Cisco-Eagle www.cisco-eagle.com | 888-877-3861