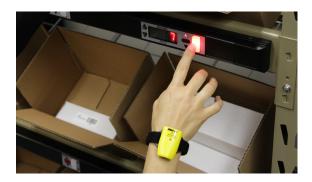

# Pick-MAX Watch-Me

Optionally, each module works with the Pick-MAX Watch-Me<sup>™</sup> rechargeable, wearable device. When worn on the wrist by a picker, the pick-to-light module records the serial number associated with each Watch-Me unit, identifying the wearer for full accountability as picks are completed. Because Watch-Me confirms picks automatically and enables multiple pickers to work in the same area, picking productivity increases by 20-50%.

Pick-MAX Watch-Me™

Distributed by Cisco-Eagle www.cisco-eagle.com | 888-877-3861