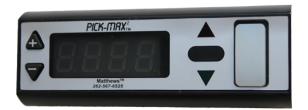

## Proven Pick-to-Light Hardware Platform

The modules can display up to five colors and feature a simple graphical user interface that requires minimal training. For both space and cost savings, each module includes up and down arrow indicator lights, permitting one unit to service two pick locations—above and below.

Built-in functionality in each module includes lot tracking and an inventory mode for cycle and physical inventory counts. Every Pick-MAX pick-to-light module features IPTI's snap-in flat track bus design for fast installation, quick reconfiguration of pick locations and easy expansion of the system.