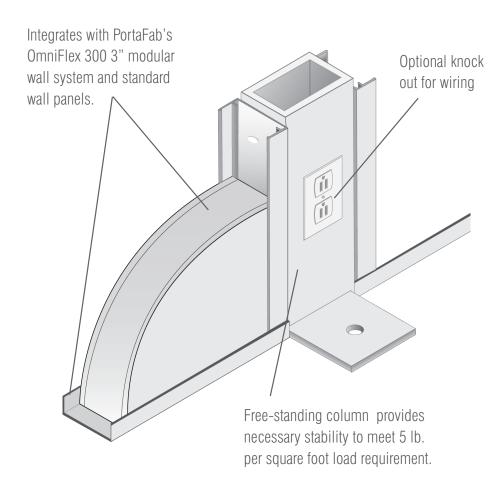

## PORTAFAB FREE STANDING WALL PARTITIONS

With the free standing wall support component, PortaFab's OmniFlex 300 modular office systems can be used to create all types of self supporting walls.

- Separate plant space
- Create manufacturing cells
- Reduce material costs —no roof, ceiling, lighting, fire suppression, or HVAC
- Reduced installation time and costs
- Meets 5 lb. per square foot lateral load requirement for interior walls over 60" tall
- More durable than traditional office partitions