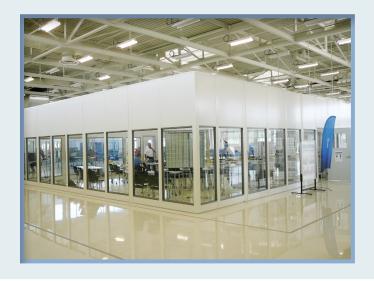

## PORTAFAB FREE STANDING WALL PARTITIONS

With the free standing wall support component, PortaFab's OmniFlex 300 modular office systems can be used to create all types of self supporting walls.

- Separate plant space
- Create manufacturing cells
- Reduce material costs —no roof, ceiling, lighting, fire suppression, or HVAC
- Reduced installation time and costs
- Meets 5 lb. per square foot lateral load requirement for interior walls over 60" tall
- More durable than traditional office partitions

Custom colors and window panels enhance the look for office applications.

Create defined work areas without extensive space renovations.