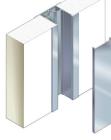

### 3" Versa-King

- The flexibility of this system is ideal for construction of grow rooms, offices, break rooms, restrooms and more
- 3" thick panels that can include a variety of insulation cores and panel finishes to address a range of application requirements
- Light reflective panel finishes are available in a variety of easy to maintain finishes that reduce lighting requirements and improve energy efficiency
- Wall panels are held together with corrosion proof, white or clear anodized vertical connecting posts that also serve as a chase to conceal electric and data wiring
- These posts also provide structural support for an optional storage loading roof or a second level
- Integrated window and door assemblies snap into connecting posts to create the ultimate, "solid state enclosure"
- · Corrugated metal decking or panelized roof designs available