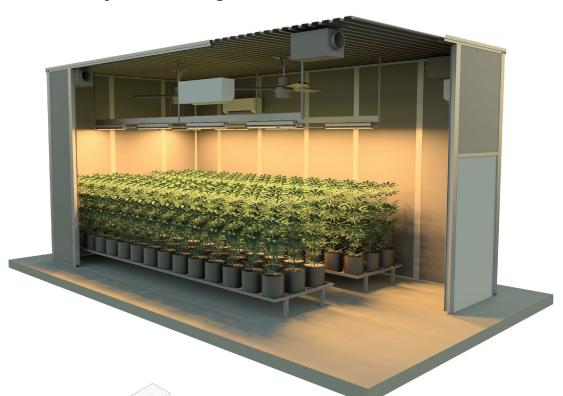

## **Multi-Story Modular Grow Rooms**

- Multi-story grow rooms maximize use of your existing footprint of space
- Mezzanines can be incorporated into the design to create large, multi-level clear span rooms
- Concrete floors can be included to create a water-resistant deck with an integrated drainage system
- · Panelized roof systems create clean, easy to seal design