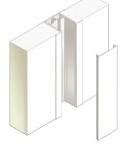

### 3" Versa-King

- The flexibility of this system is ideal for construction of grow rooms, offices, break rooms, restrooms and more
- 3" thick panels that can include a variety of insulation cores and panel finishes to address a range of application requirements
- Light reflective panel finishes are available in a variety of easy to maintain finishes that reduce lighting requirements and improve energy efficiency
- Wall panels are held together with corrosion proof, white or clear anodized vertical connecting posts that also serve as a chase to conceal electric and data wiring
- These posts also provide structural support for an optional storage loading roof or a second level
- Integrated window and door assemblies snap into connecting posts to create the ultimate, "solid state enclosure"
- · Corrugated metal decking or panelized roof designs available