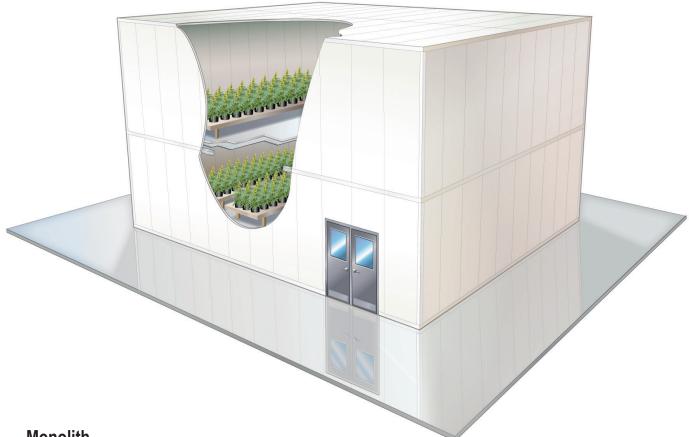

#### **Monolith**

- · This self-framing system utilizes a tongue and groove side connection to create a flush, monolithic appearance
- Individual panels are light weight and easy to assemble
- · The simple side to side connection is easy to seal
- Excellent insulation values for optimum temperature control
- Include durable, light reflective painted steel interior and exterior surface
- Comprised of mold and corrosion resistant material