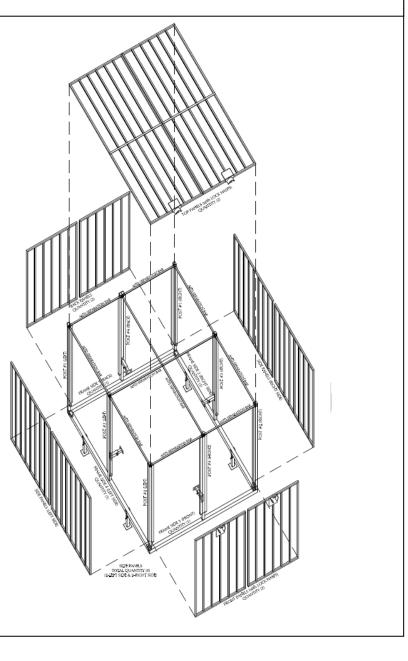

## Assembly Instructions Cont.

Step 8: Remove Anti-Separation bars and install (4) side panels on frame sides 2 & 4 on the long sides. Reinstall Anti-Separation bars

- Step 9: Remove Anti-Separation bars and install (2) back panels on frame side 1. Reinstall Anti-Separation bars.
- Step 10: Remove Anti-Separation bars and install (2) frontpanels with Lock Hasp into channels on frame side3. Reinstall Anti-Separation bars.
- Step 11: Install (2) top panels. Make sure the Lock Hasps line up with the front panels. If Lock Hasp does not line up switch the Top Panels.

Step 12: Install Locks.

Note: Panels are shown without metal lath.