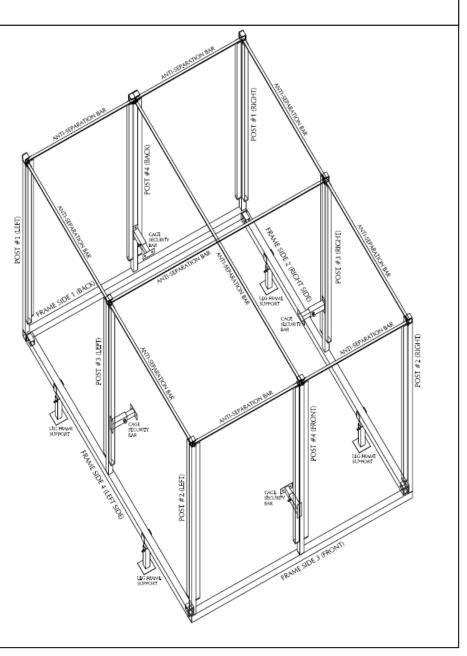

## **Assembly Instructions**

Step 1: Attach Frame Side 1 to Frame Side 2

Step 2: Attach Frame Side 2 to Frame Side 3

Step 3: Attach Frame Side 3 to Frame Side 4

(\*\*Weld frame corner together to prevent removal)

Step 4: Attach Frame Side 4 to Frame Side 1

Step 5: Install Leveling Legs (Leg Frame Supports) under frame

Step 6: Install Anti-Separation Bars:

Frame Side 1-2 each

Frame Side 2-2 each

Frame Side 3-2 each

Frame Side 4-2 each

\*\*Frame Side 2 to Frame Side 4 (Right center post 3 to left center post 3)-1 each

\*\*Frame Side 1 to Frame Side 3 (Back center post 4 to front center post 4)-1 each

Step 7: Attach cage frame to A/C Unit base using the cage security

bars and tamperproof screw (or weld)

Encore Commercial Products, Inc. 24370 Northwestern Hwy., Suite 250, Southfield, MI 48075 Toll Free 1-866-737-8900 Fax 248-354-4095 www.postguard.com