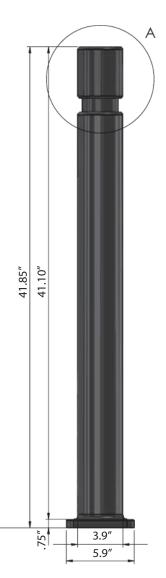

**Specifications:** 3.93" OD x 41.85" H and 5-7/8" x 5-7/8" base plate Drawing Number:

Date: August 21, 2013 Size: 3.93" Diameter

Page: 1 of 1

- Bend Guard is a Bolt Down type bollard with a Black Premium finish
- Made with rigid and impact resistant polyurethane
- Designed with impact flexibility near the base
- Bollard measurements: 3.93" OD x 41.85" H
- Base plate measurements: 5 7/8" x 5 -7/8" x ¾" thick
- Recommend installing with 3/8" dia. x 4" H concrete anchors