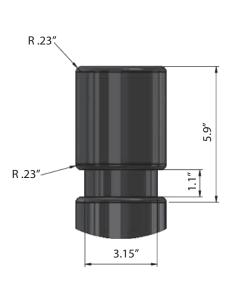

**Specifications:** 3.93" OD x 41.85" H and 5-7/8" x 5-7/8" base plate Drawing Number:

Date: August 21, 2013 Size: 3.93" Diameter

Page: 1 of 1

- Bend Guard is a Bolt Down type bollard with a Black Premium finish
- Made with rigid and impact resistant polyurethane
- Designed with impact flexibility near the base
- Bollard measurements: 3.93" OD x 41.85" H
- Base plate measurements: 5 7/8" x 5 -7/8" x ¾" thick
- Recommend installing with 3/8" dia. x 4" H concrete anchors