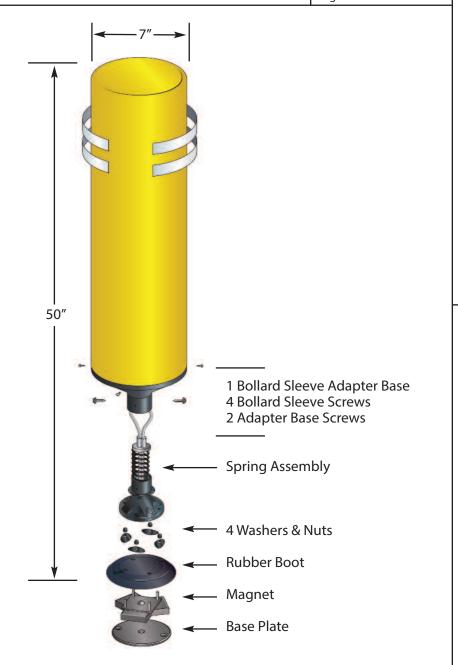

## **Recommended Use:**

Temporary or permanent delineator for vehicle and pedestrian traffic

Drawing Number:

GPPG1

Date: April 10, 2014 Size: 7" diameter x 48" h

Page: 1 of 1

## GORILLA POST WITH POST GUARD COVER

**Colors:** Post Guard Cover Colors

**Spring:** 5 pounds of resistance to move post to 45 degree angle

Magnets: 380 PSI vertical lift

Base Plates: 5.5" dia., zinc plate 1/8" thick steel

**Spring:** 5 pounds of resistance to move post to 45 degree angle