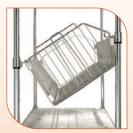

# **3 BASKET POSITIONS FOR FLEXIBLE STORAGE**

Angle Down Flows parts to front provides maximum accessibility

Flat
Provides maximum
space efficiency

Angled Up Provides maximum bin capacity