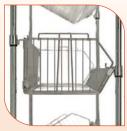

# **3 BASKET POSITIONS FOR FLEXIBLE STORAGE**

Angle Down Flows parts to front provides maximum accessibility

Flat
Provides maximum
space efficiency

Angled Up Provides maximum bin capacity