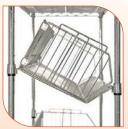

# **3 BASKET POSITIONS FOR FLEXIBLE STORAGE**

Angle Down Flows parts to front provides maximum accessibility

Flat
Provides maximum
space efficiency

Angled Up Provides maximum bin capacity