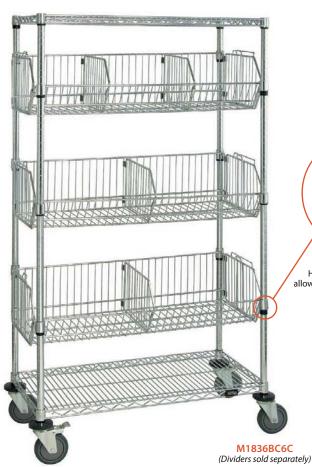

## Wire Basket Units

Basket units allow high visibility and air circulation. The basket acts as a dispensing and storage module which can be added to 18", 21" and 24" deep shelving units. The collar hook allows the basket to be removed or adjusted to accommodate various product mix and sizes. Baskets are adjustable on 1" increments. 110 lb. load capacity per basket. Adjustable baskets used in combination with shelves are an excellent method to store all types of products. Units can be stationary or mobile. Casters add flexibility and convert stationary units into transport systems. Ideal for exchange charts and par level storage. (Dividers sold separately) Finish: Chrome

COLLAR HOOKS
Hooks onto basket corner
allowing basket to securely hang.

| STATIONARY<br>MODEL NO. | DIMENSIONS<br>W" x L" x H" | NO. OF<br>SHELVES | NO. OF<br>BASKETS | SHIP<br>WGT |
|-------------------------|----------------------------|-------------------|-------------------|-------------|
| M1836BC6C               | 18" x 36" x 69"            | 2                 | 3                 | 78 lbs      |
| M1848BC6C               | 18" x 48" x 69"            | 2                 | 3                 | 90 lbs      |
| M2436BC6C               | 24" x 36" x 69"            | 2                 | 3                 | 93 lbs      |
| M2448BC6C               | 24" x 48" x 69"            | 2                 | 3                 | 108 lbs     |