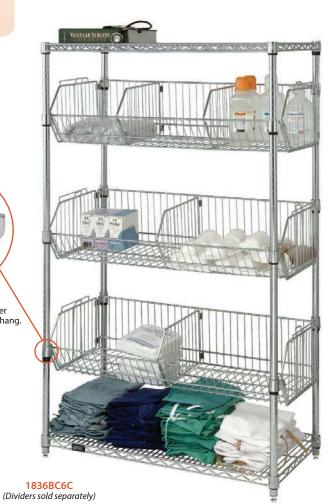

## Wire Basket Units

Basket units allow high visibility and air circulation. The basket acts as a dispensing and storage module which can be added to 18", 21" and 24" deep shelving units. The collar hook allows the basket to be removed or adjusted to accommodate various product mix and sizes. Baskets are adjustable on 1" increments. 110 lb. load capacity per basket. Adjustable baskets used in combination with shelves are an excellent method to store all types of products. Units can be stationary or mobile. Casters add flexibility and convert stationary units into transport systems. Ideal for exchange charts and par level storage. (Dividers sold separately) Finish: Chrome

# COMPLETE PACKAGES WITH BASKETS

## Stationary Wire Basket Units

Each stationary unit consists of:

- 4 63"H posts
- 3 9"H adjustable baskets including collar hooks
- 2 wire shelves

| STATIONARY<br>MODEL NO. | DIMENSIONS<br>W" x L" x H" | NO. OF<br>SHELVES | NO. OF<br>BASKETS | SHIP<br>WGT |
|-------------------------|----------------------------|-------------------|-------------------|-------------|
| 1836BC6C                | 18" x 36" x 63"            | 2                 | 3                 | 70 lbs      |
| 1848BC6C                | 18" x 48" x 63"            | 2                 | 3                 | 82 lbs      |
| 2436BC6C                | 24" x 36" x 63"            | 2                 | 3                 | 85 lbs      |
| 2448BC6C                | 24" x 48" x 63"            | 2                 | 3                 | 100 lbs     |