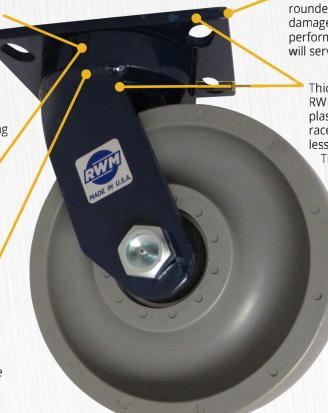

## **Features & Benefits**

Case-hardened bearing raceway vs. through-hardened raceway.
Case hardening strengthens the steel's outermost layer for superior toughness and long-wear characteristics while leaving the inner steel core elastic and strong; better to handle jarring vibrations from heavy loads. Through-hardening is more brittle in comparison and prone to cracking over extended periods of abuse.

Off-set precision-machined raceway design: reduces raceway wear, improves swivel action, reduces maintenance and provides longer service life.

Two welds around inner race. RWM's welds penetrate deeply to form a durable bond, not to mention we weld the inside and outside of all our swivel raceways providing twice the durability. Inside welds are also found on our legs for added strength.

Smooth Edges from our de-burring process and rounded corners on many series add safety and damage control. Our processes insure a great performing, good looking, quality product that will serve you for years to come.

Thicker leg and top material. Combine RWM's thicker cold-formed steel leg and plasma cut top plate with RWM's superior raceway design and you can expect even less downtime due to caster malfunction.

This combination of strength allows our product to carry up to 60% larger loads easier and safer than the competition.