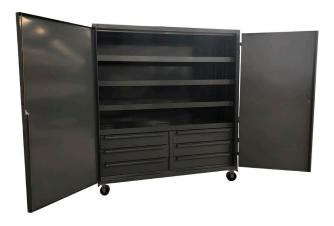

## STANDARD FEATURES

Durable, heavy duty 12 ga. steel construction

Six drawers with full 26" extension

Three adjustable stationary shelves

Pull handle

Enabled for padlock security

**Spare Parts Cabinet Opened Front View** 