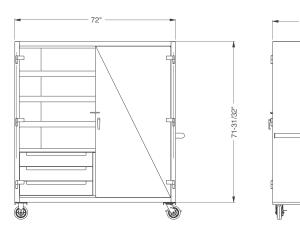

## SPARE PARTS CABINET

RACK ENGINEERING DIVISION (RED)

## **SPARE PARTS CABINET**

The Spare Parts Cabinet stores conveyor components, parts, and other supplies for the maintenance and repair of material handling equipment. The cabinet provides an efficient means for storing conveyor components. Easily access and track current inventory levels for conveyor related spare parts with this heavy duty cabinet is designed to meet the application requirements.

## STANDARD FEATURES

Durable, heavy duty 12 ga. steel construction

Six drawers with full 26" extension

Three adjustable stationary shelves

Pull handle

Enabled for padlock security



**Spare Parts Cabinet Opened Front View** 



**Spare Parts Cabinet Dimensions** 

## **ABOUT US**

Rack Engineering Division (RED) specializes in the manufacturing of racking and storage solutions that are heavy duty and constructed to endure high capacities and tough industrial environments. Rack Engineering Division was originally founded in 1935 in response to an industry need for cost effective solutions to storage and handling problems for raw materials and tooling while helping customers save time and space by optimizing workflow. Since this time we continue to solve high capacity storage challenges with a quality product supported by a wide network of distributors and integrators throughout North America.