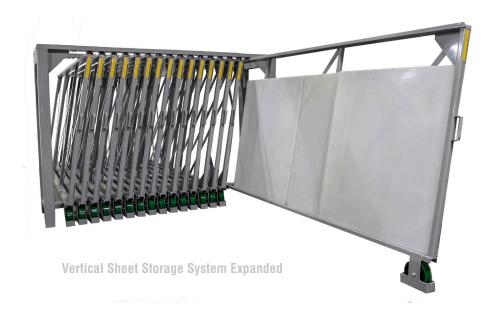

#### STANDARD FEATURES

High density storage 100% extension shelves

**Vertical Sheet Storage System Closed** 

**Vertical Sheet Storage System Expanded** 