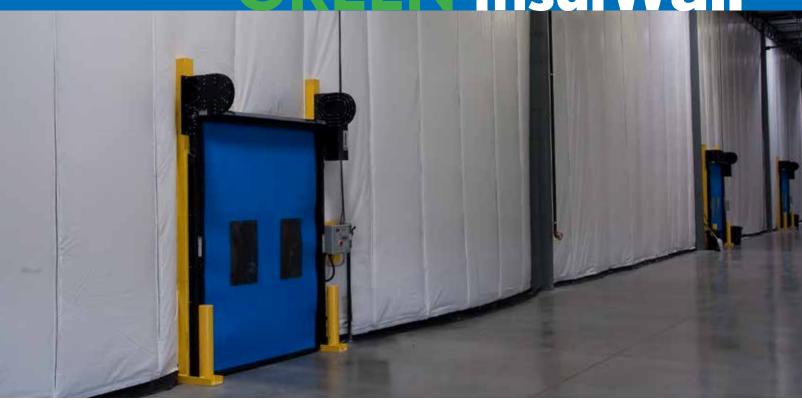

# GREEN InsulWal®

## **GREEN** InsulWall made from recycled insulation combines superior thermal performance, durability and modularity.

#### **GREEN** Details:

- Recycled insulation
- Exterior ASTM E84
- Class A, Fire Rated
- Modular and moveable