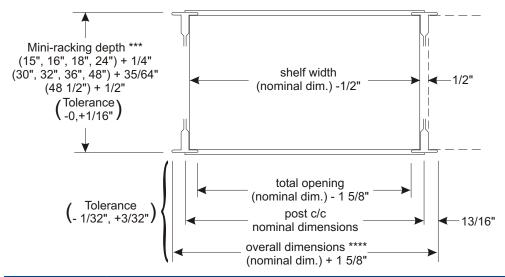

## Mini-racking & Record Storage Dimensions

\*\*\* These dimensions do not include beam excess (1/8") on each post faces.

\*\*\*\* This dimension does not include floor anchor plates.

See page 2/2 for back-to-back mini-racking with post spacer.