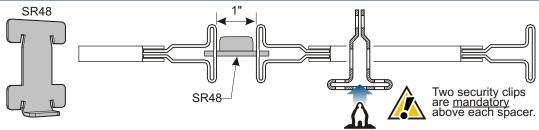

" | 36" |
| 24" + 24" | 48" |



**Nominal Dimensions** 

#### Wood Decking Dimensions For Mini-racking

Side-by-side shelving unit on one side only of the mini-racking unit Depth Width

Wood decking Width = Nominal mini-racking width - 1 1/4" Wood decking **Depth =** Nominal mini-racking depth - 5/8"



Wood decking Width = Nominal mini-racking width - 1 13/16" Wood decking **Depth =** Nominal mini-racking depth - 5/8"







96 1/2" wide x 48 1/2" deep Mini-racking accept 4' x 8' wood panel without cutting.

Wood decking Width = Nominal mini-racking width - 11/16"

Wood decking Depth = Nominal mini-racking depth - 7/8" (for depth : 15, 16, 18 et 24") Wood decking Depth = Nominal mini-racking depth - 5/8" (for depth : 30, 32, 36 et 48")

## **Back-To-Back Mini-racking With Post Spacer**



#### Mini-racking Beams

Tolerance





**\** -0,+1/16" **/** (nominal dimensions) + 9/16" 9/16" 2" (SR21) 2 ½" (SR22) SR21 = medium-duty beams SR22 = heavy-duty beams

rousseaumetal.com

1-800-463-4271

(SR22)