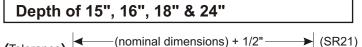

#### Mini-racking Beams

Tolerance

**\** -0,+1/16" **/** (nominal dimensions) + 9/16" 9/16" 2" (SR21) 2 ½" (SR22) SR21 = medium-duty beams SR22 = heavy-duty beams

rousseaumetal.com

1-800-463-4271

(SR22)