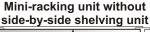

#### Wood Decking Dimensions For Mini-racking

Side-by-side shelving unit on one side only of the mini-racking unit Depth Width

Wood decking Width = Nominal mini-racking width - 1 1/4" Wood decking **Depth =** Nominal mini-racking depth - 5/8"