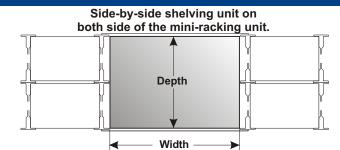

#### Wood Decking Dimensions For Mini-racking

Side-by-side shelving unit on one side only of the mini-racking unit Depth Width

Wood decking Width = Nominal mini-racking width - 1 1/4" Wood decking **Depth =** Nominal mini-racking depth - 5/8"