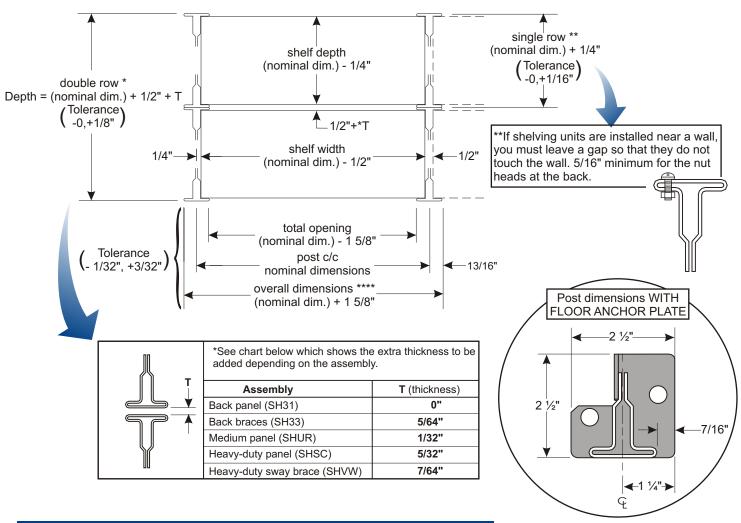

# **Spider Shelving and Mini-racking**

Make sure that you have the latest version before using this document.

## **Shelving Dimensions**



## Mini-racking & Record Storage Dimensions



\*\*\* These dimensions do not include beam excess (1/8") on each post faces.

\*\*\*\* This dimension does not include floor anchor plates.

See page 2/2 for back-to-back mini-racking with post spacer.

### Possible Combinations Of Back-To-Back Shelving With Mini-racking

| Α         | В   |
|-----------|-----|
| 12" + 18" | 30" |
| 15" + 15" | 30" |
| 12" + 24" | 36" |
| 18" + 18" | 36" |
| 24" + 24" | 48" |



**Nominal Dimensions** 

#### Wood Decking Dimensions For Mini-racking

Side-by-side shelving unit on one side only of the mini-racking unit Depth Width

Wood decking Width = Nominal mini-racking width - 1 1/4" Wood decking **Depth =** Nominal mini-racking depth - 5/8"



Wood decking Width = Nominal mini-racking width - 1 13/16" Wo