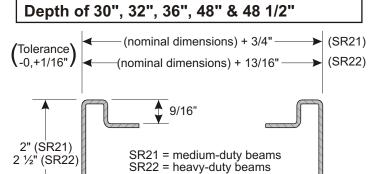

#### Mini-racking Beams

Tolerance

**\** -0,+1/16" **/** (nominal dimensions) + 9/16" 9/16" 2" (SR21) 2 ½" (SR22) SR21 = medium-duty beams SR22 = heavy-duty beams

rousseaumetal.com

1-800-463-4271

(SR22)