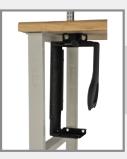

#### **CPU Support**

Handle allows width of plastic side support to be adjusted.

Smooth, quiet movement.

surface.

Offered in both solid metal or glass, doors close and lock the area beneath the work

Customize your work centers according to your needs for maximum output.

The support may be installed on Rousseau workbenches as well as most workbench tops offered on the market. It offers infinite possibilities to increase efficiency and productivity.