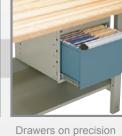

Applications that require more flexibility or capacity.

Lifetime warranty on the drawer rolling mechanism.

Wide-range of dimensions and accessories.

2 – Under The Work Surface

**Drawer Unit** 

ball bearing slide system.

#### 100 lb Cabinet

Drawer on precision ball bearing slide system assures easy, consistent opening without getting wedged.

100% access to drawer contents.

Many proposals