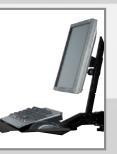

#### **CPU Support**

Handle allows width of plastic side support to be adjusted.

Smooth, quiet movement.

surface.

Offered in both solid metal or glass, doors close and lock the area beneath the work

Customize your work centers according to your needs for maximum output.

The support may be installed on Rousseau workbenches as well as most workbench tops offered on the market. It offers infinite possibilities to increase efficiency and productivity.