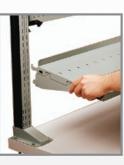

#### 3 – Above the Work Surface

Here are some of the possibilities.

**Riser Shelf** 

Tiltable Shelf

**Overhead Cabinet** 

**Louvered Panel** 

Plastic Bin Rail

Computer Holder

Layout and position of the majority of the accessories can be changed without tools. Components are installed by simply tightening handles or by hooking them onto the uprights.