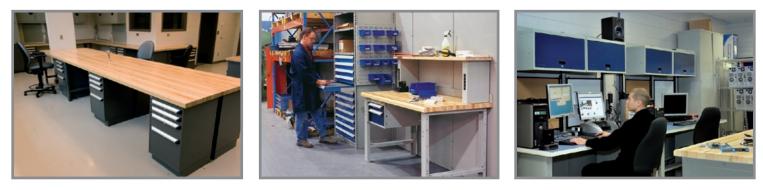

## " Optimize your Workspace from Top to Bottom "

Whether you are looking for a basic workbench with two legs and a top, or a specialized table that is stationary, mobile, or adjustable in height, you will find a solution for each and every application.

You will appreciate their versatility as they evolve with your changing needs by simply adding any of the numerous easy-to-install accessories.

Plastic Laminated

Ideal for assembly

Applications using

chemical products.