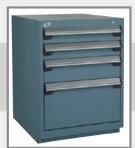

Applications that require more flexibility or capacity.

Lifetime warranty on the drawer rolling mechanism.

Wide-range of dimensions and accessories.

2 – Under The Work Surface

**Drawer Unit** 

ball bearing slide system.

Several drawer and unit heights.

Doors

#### 100 lb Cabinet

Drawer on precision ball bearing slide system assures easy, consistent opening without getting wedged.

100% access to drawer contents.

Many proposals