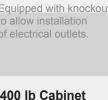

Resistance point to point and point to ground between  $10^6$  and  $10^9 \Omega$ .

Leg

Here are some of the possibilities.

"Inversed" hat shaped top for added strength.

Equipped with knockouts to allow installation of electrical outlets.