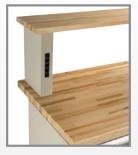

## 1 – Work Surfaces

#### Laminated Wood Plastic Laminated Resistant ABS/PVC

Top for general industrial applications.

Made with varnished

hardwood slats

quality control and packaging applications.

Stainless Steel

Ideal for assembly,

Resistance point to point and point to ground between  $10^6$  and  $10^9 \Omega$ .

Leg

Here are some of the possibilities.

"Inversed" hat shaped top for added strength.

Equipped with knockouts to allow installation of electrical outlets.