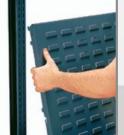

#### 3 – Above the Work Surface

Here are some of the possibilities.

**Riser Shelf** 

Tiltable Shelf

**Overhead Cabinet** 

**Louvered Panel** 

Plastic Bin Rail

Computer Holder

Layout and position of the majority of the accessories can be changed without tools. Components are installed by simply tightening handles or by hooking them onto the uprights.