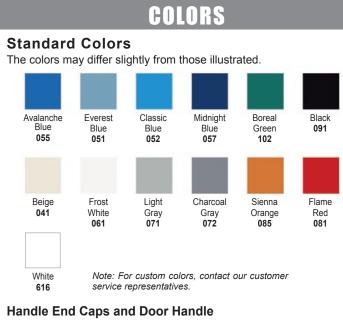

Ocean Blue 011

Proposal product numbers shown in the flyer: Cover: R5WH5-3007, WMC0002 Inside - left: WSC2105

Inside - right: WSC0137 Back cover: WSC0137

For more information, please contact your local distributor :