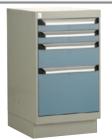

Applications that require more flexibility or capacity.

Lifetime warranty on the drawer rolling mechanism.

Wide-range of dimensions and accessories.

2 – Under The Work Surface

**Drawer Unit** 

ball bearing slide system.

Several drawer and unit heights.

Doors

#### 100 lb Cabinet

Drawer on precision ball bearing slide system assures easy, consistent opening without getting wedged.

100% access to drawer contents.

Many proposals