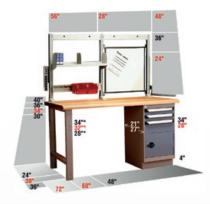

Applications that require more flexibility or capacity.

Lifetime warranty on the drawer rolling mechanism.

Wide-range of dimensions and accessories.

2 – Under The Work Surface

**Drawer Unit** 

ball bearing slide system.

#### 3 – Above the Work Surface

Here are some of the possibilities.

**Riser Shelf** 

Tiltable Shelf

**Overhead Cabinet** 

**Louvered Panel** 

Plastic Bin Rail

Computer Holder

Layout and position of the majority of the accessories can be changed without tools. Components are installed by simply tightening handles or by hooking them onto the uprights.