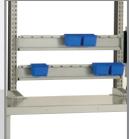

#### 3 – Above the Work Surface

Here are some of the possibilities.

**Riser Shelf** 

Tiltable Shelf

**Overhead Cabinet** 

**Louvered Panel** 

Plastic Bin Rail

Computer Holder

Layout and position of the majority of the accessories can be changed without tools. Components are installed by simply tightening handles or by hooking them onto the uprights.