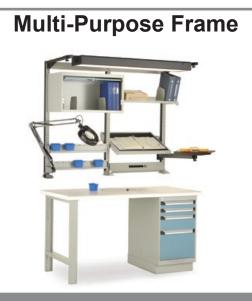

## 1 – Work Surfaces

#### 3 – Above the Work Surface

Here are some of the possibilities.

**Riser Shelf** 

Tiltable Shelf

**Overhead Cabinet** 

**Louvered Panel** 

Plastic Bin Rail

Computer Holder

Layout and position of the majority of the accessories can be changed without tools. Components are installed by simply tightening handles or by hooking them onto the uprights.