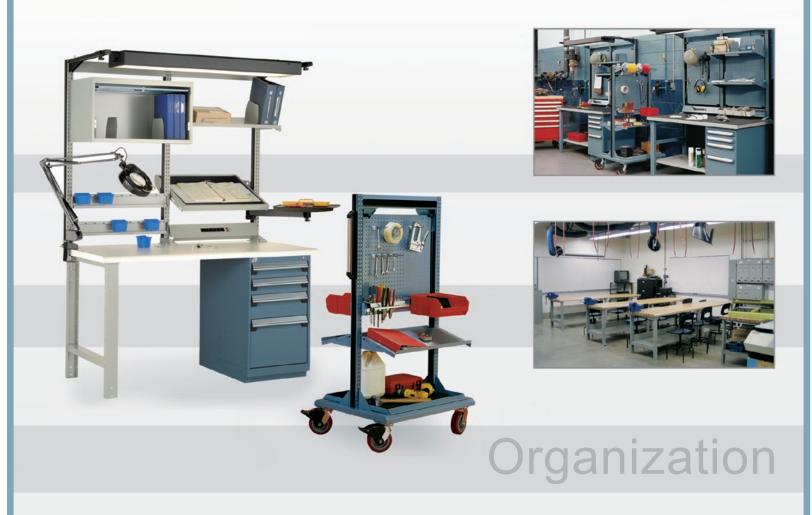

## " Optimize your Workspace from Top to Bottom "

Whether you are looking for a basic workbench with two legs and a top, or a specialized table that is stationary, mobile, or adjustable in height, you will find a solution for each and every application.

You will appreciate their versatility as they evolve with your changing needs by simply adding any of the numerous easy-to-install accessories.

Plastic Laminated

Ideal for assembly

Applications using

chemical products.

## 1 – Work Surfaces

#### 3 – Above the Work Surface

Here are some of the possibilities.

**Riser Shelf** 

Tiltable Shelf

**Overhead Cabinet** 

**Louvered Panel** 

Plastic Bin Rail

Computer Holder

### Multi-Purpose Stand

The multipurpose stand provides easy access to tools and equipment. It increases productivity and reduces risk of injury.

Available mobile or stationary.