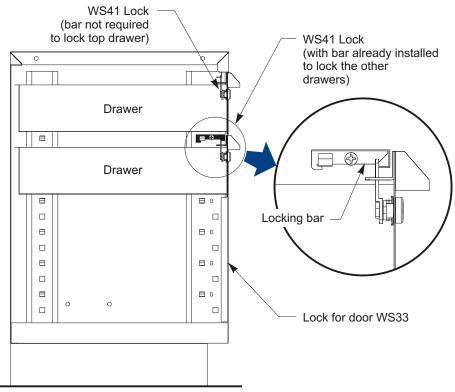

## Lock with WS46 bar

Side view

### Features:

- To lock drawers in a single-user cabinet.
- · Locking bars are factory installed in the cabinets.
- Locks can be factory installed on request.
- When locks are already installed, customer can easily assemble the cabinet to the top of the bench by removing drawers only.
- To add locks to a cabinet, customer does not have to remove the drawers.

#### Inconvience:

 The locking bar does not prevent access between two drawers for a multiuser cabinet.