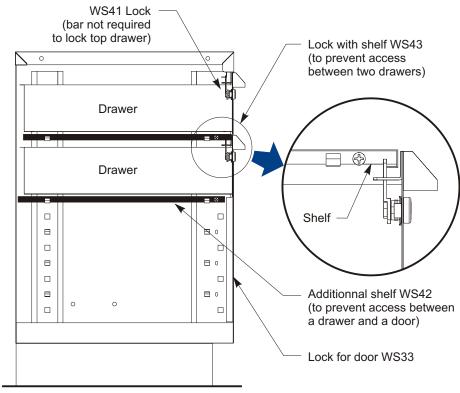

## Lock with WS42 shelf

Side view

#### Features:

- · To lock drawers.
- The shelf prevents access between two drawers or between a drawer and a door for a multi user cabinet.
- Shelves and locks can be factory installed on request.

#### Inconviences:

 To add a lock with shelf on a drawer, the glides of the drawer just above must to be removed in order to insert the shelf.