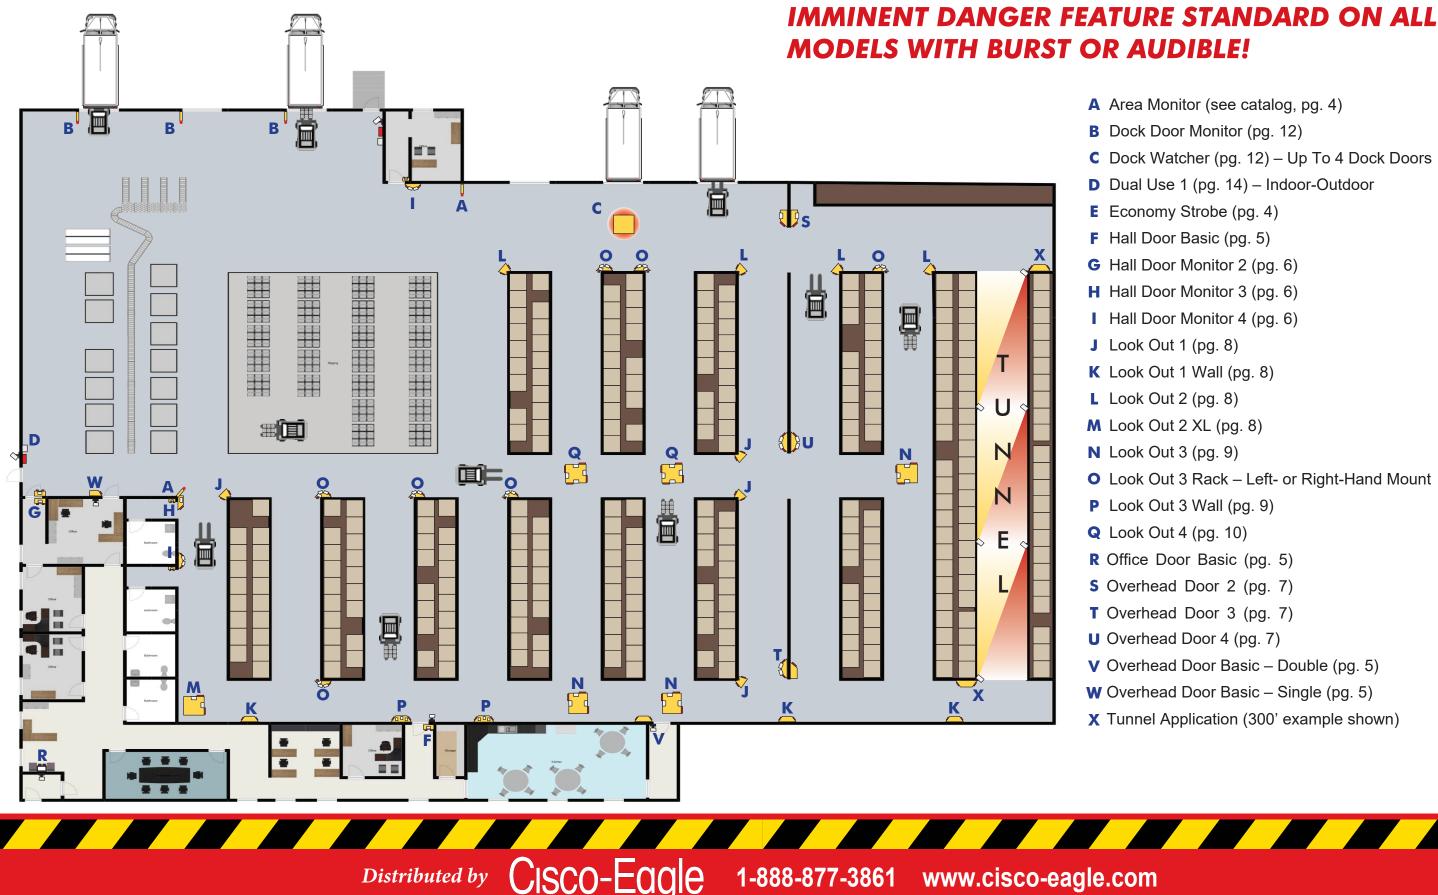

## TYPICAL WAREHOUSE APPLICATIONS

A Area Monitor (see catalog, pg. 4) **B** Dock Door Monitor (pg. 12) **C** Dock Watcher (pg. 12) – Up To 4 Dock Doors D Dual Use 1 (pg. 14) – Indoor-Outdoor **E** Economy Strobe (pg. 4) F Hall Door Basic (pg. 5) **G** Hall Door Monitor 2 (pg. 6) **H** Hall Door Monitor 3 (pg. 6) Hall Door Monitor 4 (pg. 6) J Look Out 1 (pg. 8) K Look Out 1 Wall (pg. 8) Look Out 2 (pg. 8) M Look Out 2 XL (pg. 8) N Look Out 3 (pg. 9) • Look Out 3 Rack – Left- or Right-Hand Mount P Look Out 3 Wall (pg. 9) **Q** Look Out 4 (pg. 10) **R** Office Door Basic (pg. 5) **S** Overhead Door 2 (pg. 7) **T** Overhead Door 3 (pg. 7) U Overhead Door 4 (pg. 7) **V** Overhead Door Basic – Double (pg. 5) **W** Overhead Door Basic – Single (pg. 5) **X** Tunnel Application (300' example shown)