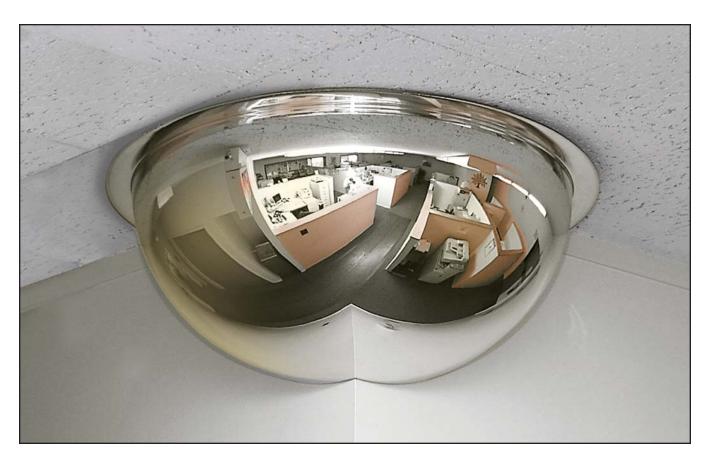

## 270° Mirrored Corner Domes

Se-Kure Domes and Mirrors is the only manufacturer or fabricator that provides this mirrored dome. This dome is for mounting on an outside corner of a 4-way intersection, providing a view of all directions. The mounting system has a set of springs that draw the dome into place.

The 270 Degree dome serves the same purpose as the full dome except it is not centrally located in an intersection. Usually when a 270 Degree dome is used, it is in an area with narrow aisles or in a lobby of a building.