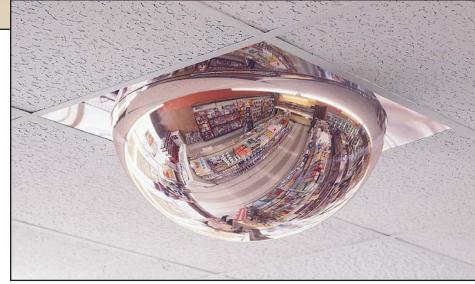

## **Drop-In Full Mirrored Domes**

**Drop-In Domes** are easy to install into an established grid ceiling system. The 2' x 4' model is a 2-piece unit that has a full panel with a hole to match the diameter of the dome to be used. Our 2' x 2' unit is a formed one-piece dome that easily drops into a 2' x 2' grid opening.

A One-Piece Dome can be used in a 2' x 4' opening. A 2' cross-bar will need to be inserted into the grid to section the larger panel in half.

The view distance ratio is about 1 foot of viewing distance to each inch of the diameter of the dome. Due to the nature of these domes, they are made in only an 18" and 22" model. These domes are also available in See-Through mirror and transparent colors for surveillance cameras.