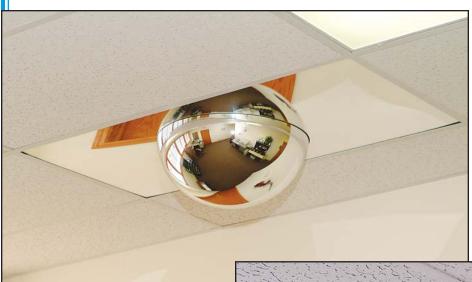

## **Drop-In Full Mirrored Domes**

**Drop-In Domes** are easy to install into an established grid ceiling system. The 2' x 4' model is a 2-piece unit that has a full panel with a hole to match the diameter of the dome to be used. Our 2' x 2' unit is a formed one-piece dome that easily drops into a 2' x 2' grid opening.

A One-Piece Dome can be used in a 2' x 4' opening. A 2' cross-bar will need to be inserted into the grid to section the larger panel in half.

The view distance ratio is about 1 foot of viewing distance to each inch of the diameter of the dome. Due to the nature of these domes, they are made in only an 18" and 22" model. These domes are also available in See-Through mirror and transparent colors for surveillance cameras.