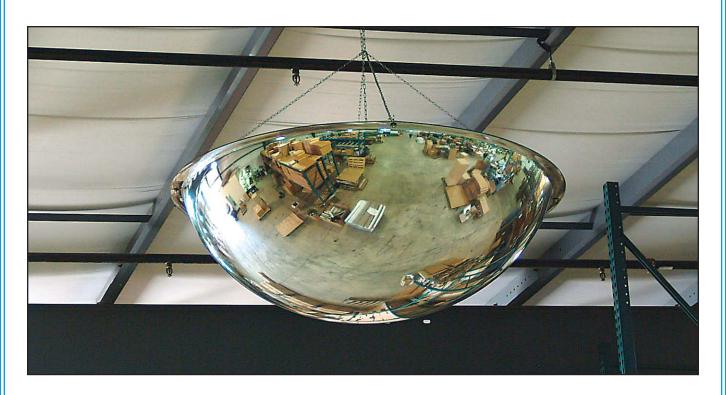

## 360° Full Mirrored Domes

The **360° Full Mirrored Dome** is the most versatile mirrored product for intersections in warehouse and industrial applications. Se-Kure Domes and Mirrors produces domes from 18" to 60" that are suspended by a 3 point chain set, which is included with each unit. The customers will have varying distances from the ceiling, so we do not include additional lengths of chain beyond the top of the chain's tri-pod point.

Four way intersections are the most common application for the domes. The ratio of viewing distance is estimated at one foot of viewing distance for each inch of dome diameter. In a warehouse setting, a wider viewing distance would help provide a safer view due to increased vehicle speed. The dome should be suspended as low as possible, yet taking into consideration elevated material activity.