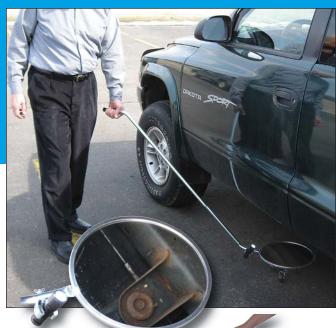

## Se-Kure Domes & Mirrors New Acrylic Inspection Mirrors

Inspection Mirrors are ideal for searching under cars, trucks, and heavy equipment. The economy models are for searching high areas, shelves and closets. Our models feature galvanized steel handles with plastic hand grips, and are available in acrylic convex or flat mirrors. Options include an extra bright LED flashlight, and a heavy-duty swiveling wheel carriage that lets you tilt the mirror without the wheels leaving the surface.