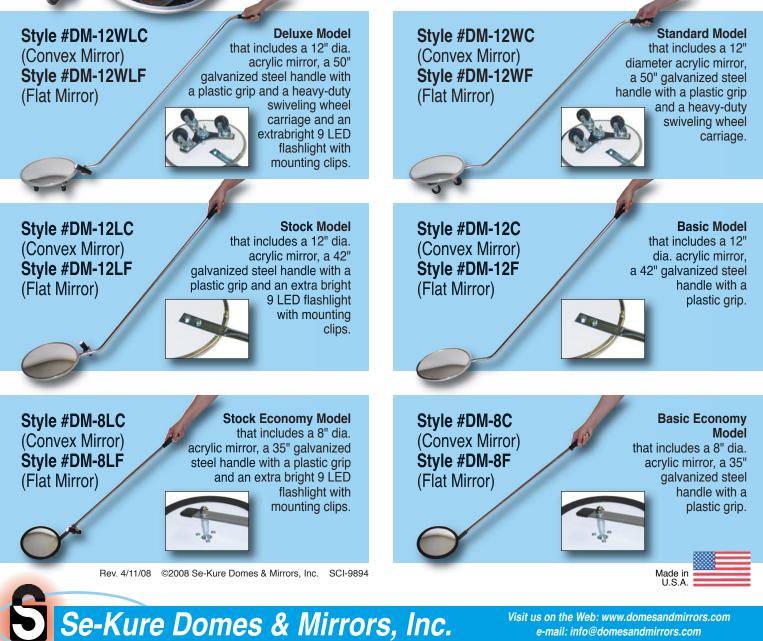

## Se-Kure Domes & Mirrors New Acrylic Inspection Mirrors

Inspection Mirrors are ideal for searching under cars, trucks, and heavy equipment. The economy models are for searching high areas, shelves and closets. Our models feature galvanized steel handles with plastic hand grips, and are available in acrylic convex or flat mirrors. Options include an extra bright LED flashlight, and a heavy-duty swiveling wheel carriage that lets you tilt the mirror without the wheels leaving the surface.