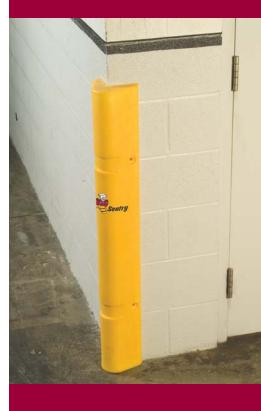

## Versatile and flexible

- Fits most 90-degree corner applications
- Ideal in parking garages, warehouses, material-handling facilities, or anywhere corners are exposed
- Unique tapered design maintains a low profile