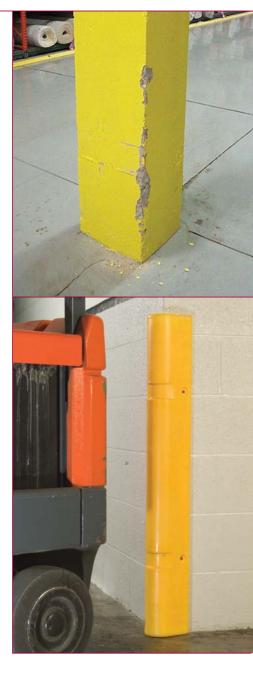

## Versatile and flexible

- Fits most 90-degree corner applications
- Ideal in parking garages, warehouses, material-handling facilities, or anywhere corners are exposed
- Unique tapered design maintains a low profile