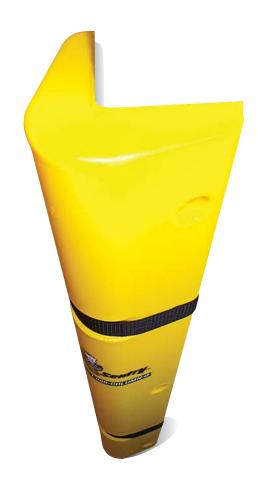

## **Corner Sentry**<sup>™</sup>

The only energy-absorbing corner protector.

Absorbs impact to protect your wall corners.

- Bounces back impact after impact
- Ideal for most 90° corners
- Protects corners and vehicles
- Maintenance free

## **Absorbs and transfers impact**

- The only corner protection device that truly absorbs and cushions impact
- Provides resistance and energy absorption yet retains shape after impact
- Soft exterior won't scratch vehicles and resists cracking for long life

## Versatile and flexible

- Fits most 90-degree corner applications
- Ideal in parking garages, warehouses, material-handling facilities, or anywhere corners are exposed
- Unique tapered design maintains a low profile