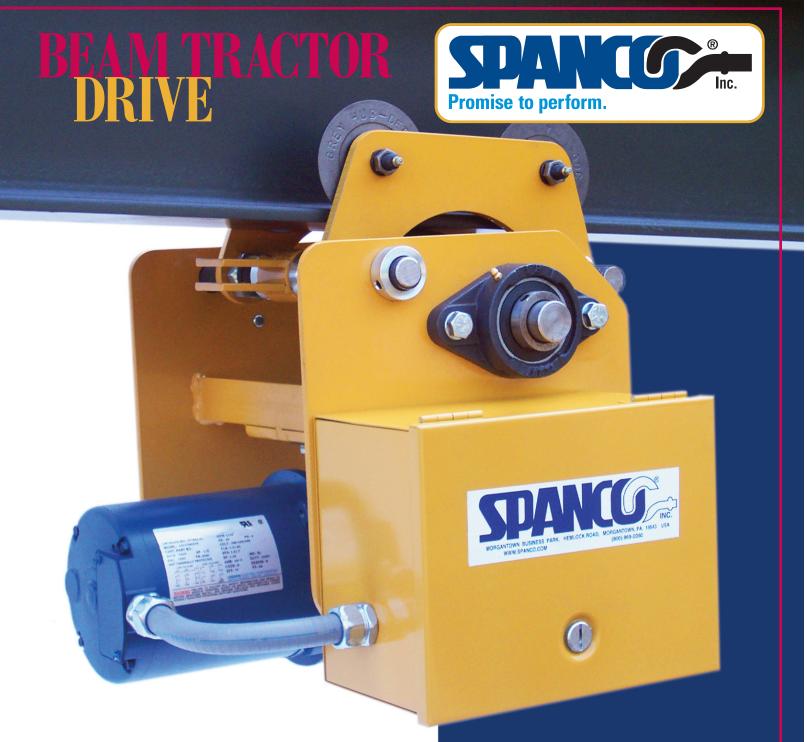

## **BEAM TRACTOR DRIVE**

- Can run on an I-beam or wide flange beam with lower flange from 3 1/4" to 8 1/2" with a 1" thick max.
- Navigates curves down to a 60" radius.
- Standard 230/460V, 3 phase power.
- Drive is rated for H3/Class "C" service.
- Available with an electric or air motor.
- Hardened flat tread wheels provided with all drives intended to operate on patented track.
- Optional features include explosion proof controls, spark resistant wheels, soft start, variable frequency drives, and many more.

## **SPANCO Beam Tractor Drive Features**

Bring motorized power to your bridge crane or trolley hoist with a SPANCO Beam Tractor Drive. Primarily designed for indoor service, our beam tractor drive is available in three standard speeds with many optional features.