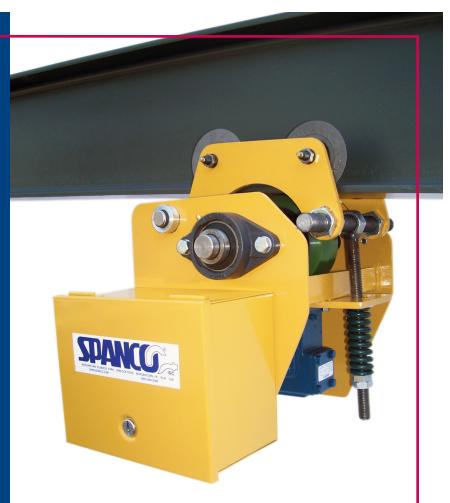

## **BEAM TRACTOR DRIVE**

- Can run on an I-beam or wide flange beam with lower flange from 3 1/4" to 8 1/2" with a 1" thick max.
- Navigates curves down to a 60" radius.
- Standard 230/460V, 3 phase power.
- Drive is rated for H3/Class "C" service.
- Available with an electric or air motor.
- Hardened flat tread wheels provided with all drives intended to operate on patented track.
- Optional features include explosion proof controls, spark resistant wheels, soft start, variable frequency drives, and many more.

## **SPANCO Beam Tractor Drive Features**

Bring motorized power to your bridge crane or trolley hoist with a SPANCO Beam Tractor Drive. Primarily designed for indoor service, our beam tractor drive is available in three standard speeds with many optional features.

## Compliment your manually powered bridge crane or hoist trolley with a SPANCO Beam Tractor Drive.

Call SPANCO with your custom inquiries.

604 Hemlock Road Morgantown, PA 19543 USA Tel: (610) 286-7200 Fax: (610) 286-0085 1-800-869-2080 Canada & USA 95-800-270-1080 Mexico