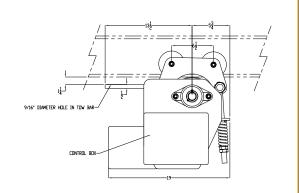

## **BEAM TRACTOR DRIVE**

- Can run on an I-beam or wide flange beam with lower flange from 3 1/4" to 8 1/2" with a 1" thick max.
- Navigates curves down to a 60" radius.
- Standard 230/460V, 3 phase power.
- Drive is rated for H3/Class "C" service.
- Available with an electric or air motor.
- Hardened flat tread wheels provided with all drives intended to operate on patented track.
- Optional features include explosion proof controls, spark resistant wheels, soft start, variable frequency drives, and many more.

## **SPANCO Beam Tractor Drive Features**

Bring motorized power to your bridge crane or trolley hoist with a SPANCO Beam Tractor Drive. Primarily designed for indoor service, our beam tractor drive is available in three standard speeds with many optional features.