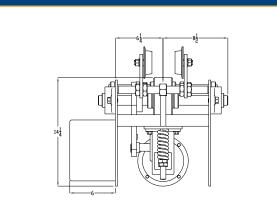

## **BEAM TRACTOR DRIVE**

- Can run on an I-beam or wide flange beam with lower flange from 3 1/4" to 8 1/2" with a 1" thick max.
- Navigates curves down to a 60" radius.
- Standard 230/460V, 3 phase power.
- Drive is rated for H3/Class "C" service.
- Available with an electric or air motor.
- Hardened flat tread wheels provided with all drives intended to operate on patented track.
- Optional features include explosion proof controls, spark resistant wheels, soft start, variable frequency drives, and many more.

## **SPANCO Beam Tractor Drive Features**

Bring motorized power to your bridge crane or trolley hoist with a SPANCO Beam Tractor Drive. Primarily designed for indoor service, our beam tractor drive is available in three standard speeds with many optional features.