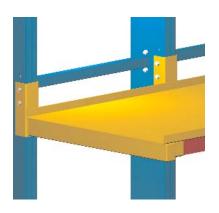

### **Drop-on Pans:**

Attaches to arms for storage of odd lengths of bar, rounds, etc.