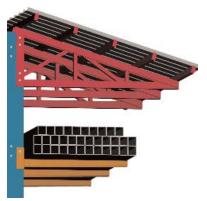

#### **Roof Brackets:**

Attaches to arms to accept stringers for roof structure.