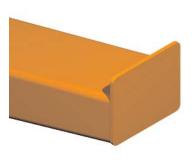

# Cantilever Rack Options and Accessories

#### **Roof Brackets:**

Attaches to arms to accept stringers for roof structure.



#### Core/Axle Saddles:

Attaches to arms for accepting core/axle of rolled materials.



## Removable Pipe End Stops:

Attaches to arms or base, includes pipe, bracket and plastic cap.



#### Saddles:

Attaches to arms. Used for decking supports.



#### Wire Deck:

Attaches to arms for storage of odd lengths of bar, rounds, etc.



### **Drop-on Pans:**

Attaches to arms for storage of odd lengths of bar, rounds, etc.



#### Welded End Lips:

Welded to arms or base. Many heights available.



#### **Bolted End Lips:**

Arms punched to accept optional removable end lip.