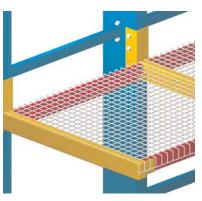

#### Wire Deck:

Attaches to arms for storage of odd lengths of bar, rounds, etc.