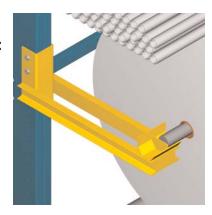

#### Core/Axle Saddles:

Attaches to arms for accepting core/axle of rolled materials.