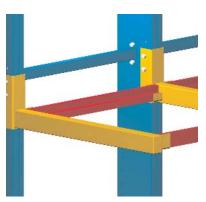

# Cantilever Rack Options and Accessories

#### **Roof Brackets:**

Attaches to arms to accept stringers for roof structure.



#### Core/Axle Saddles:

Attaches to arms for accepting core/axle of rolled materials.



## Removable Pipe End Stops:

Attaches to arms or base, includes pipe, bracket and plastic cap.



#### Saddles:

Attaches to arms. Used for decking supports.



#### Wire Deck:

Attaches to arms for storage of odd lengths of bar, rounds, etc.



### **Drop-on Pans:**

Attaches to arms for storage of odd lengths of bar, rounds, etc.



#### Welded End Lips:

Welded to arms or base. Many heights available.



#### **Bolted End Lips:**

Arms punched to accept optional removable end lip.