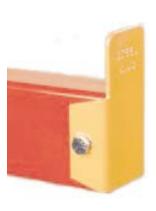

# Cantilever Rack Options and Accessories

#### **Roof Brackets:**

Attaches to arms to accept stringers for roof structure.



#### Core/Axle Saddles:

Attaches to arms for accepting core/axle of rolled materials.



## Removable Pipe End Stops:

Attaches to arms or base, includes pipe, bracket and plastic cap.



#### Saddles:

Attaches to arms. Used for decking supports.



#### Wire Deck:

Attaches to arms for storage of odd lengths of bar, rounds, etc.



### **Drop-on Pans:**

Attaches to arms for storage of odd lengths of bar, rounds, etc.



#### Welded End Lips:

Welded to arms or base. Many heights available.



#### **Bolted End Lips:**

Arms punched to accept optional removable end lip.