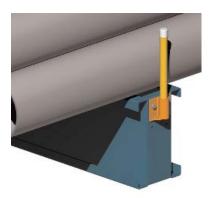

## Removable Pipe End Stops:

Attaches to arms or base, includes pipe, bracket and plastic cap.