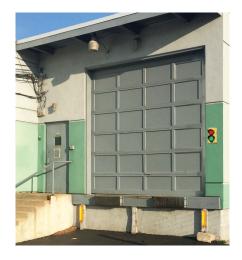

## **LED Guide and Safety Lighting System**

The LED Loading Dock Guide Light Set can be combined with Tri Lite "Stop & Go" lights to provide a simple and reliable safety system that reduces the risk of accidents in and around loading docks. LED Guide Lights provide added safety by improving a driver's depth perception when backing into an open dock. Optimally, the LED set is installed below the dock bumpers, and in view of the mirrors of a typical truck cab to indicate the entrance of the loading dock. The LEDs provide a bright focal point for drivers and reduces the risk of trucks overrunning a dock.