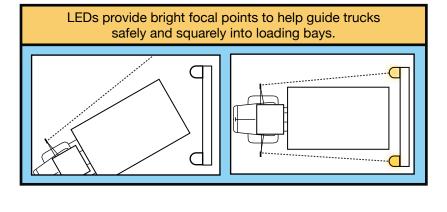

## **LED Guide and Safety Lighting System**

The LED Loading Dock Guide Light Set can be combined with Tri Lite "Stop & Go" lights to provide a simple and reliable safety system that reduces the risk of accidents in and around loading docks. LED Guide Lights provide added safety by improving a driver's depth perception when backing into an open dock. Optimally, the LED set is installed below the dock bumpers, and in view of the mirrors of a typical truck cab to indicate the entrance of the loading dock. The LEDs provide a bright focal point for drivers and reduces the risk of trucks overrunning a dock.