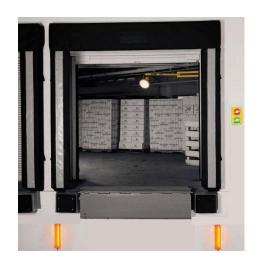

## **LED Guide and Safety Lighting System**

The LED Loading Dock Guide Light Set can be combined with Tri Lite "Stop & Go" lights to provide a simple and reliable safety system that reduces the risk of accidents in and around loading docks. LED Guide Lights provide added safety by improving a driver's depth perception when backing into an open dock. Optimally, the LED set is installed below the dock bumpers, and in view of the mirrors of a typical truck cab to indicate the entrance of the loading dock. The LEDs provide a bright focal point for drivers and reduces the risk of trucks overrunning a dock.