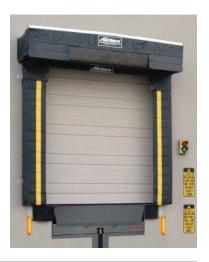

## **LED Guide and Safety Lighting System**

The LED Loading Dock Guide Light Set can be combined with Tri Lite "Stop & Go" lights to provide a simple and reliable safety system that reduces the risk of accidents in and around loading docks. LED Guide Lights provide added safety by improving a driver's depth perception when backing into an open dock. Optimally, the LED set is installed below the dock bumpers, and in view of the mirrors of a typical truck cab to indicate the entrance of the loading dock. The LEDs provide a bright focal point for drivers and reduces the risk of trucks overrunning a dock.