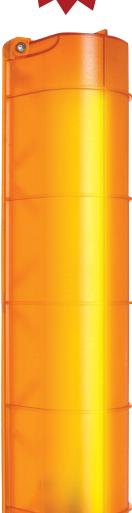

### **Technical Specifications**

- \* DGLED-120: 120 VAC, 60Hz, 70mA.
- \* DGLED-12: @12 VAC/VDC, 650 mA.
   @24 VAC/VDC, 330mA.

- 15"H x 3 5/8"W x 2 3/4"D
- Easy installation on any vertical surface.
- No separate power supply required for AC units.
- DGLED-12 units connect directly to AC/DC power supply. (12-24V)
- Easily activated by any on/off switch, control relay, or permanent power supply.