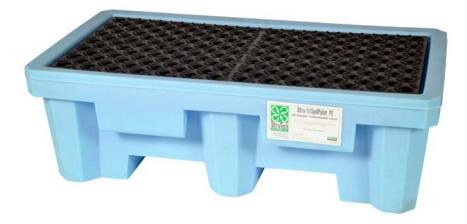

## **Ultra-Spill Pallet P2, Fluorinated Model**

Product Data Sheet

| Part#                     | 1212 - no drain. 1213 - with drain.                                                        |
|---------------------------|--------------------------------------------------------------------------------------------|
| Dimensions In. (mm)       | 53 x 29 x 16½ (1346 x 737 x 419)                                                           |
| Load Capacity UDL lb.(kg) | 3,000 (1,361)                                                                              |
| Sump Capacity gal (L)     | 66 (250)                                                                                   |
| Weight lb. (kg)           | 63.0 (29.0)                                                                                |
| Forklift Access           | 2-way                                                                                      |
| # per Pallet              | 6                                                                                          |
| Composition               | Linear Low Density Polyethylene (LLDPE) with UV inhibitors and fluorination gas treatment. |
| Color                     | Light Blue                                                                                 |
| Compliance                | Spill Prevention, Control and Countermeasure Act (SPCC). 40 CFR 264.175                    |