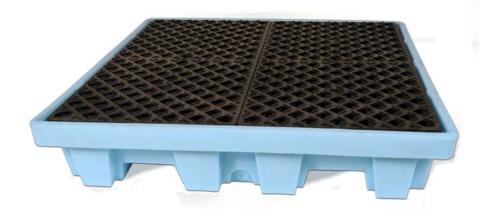

## Ultra-Spill Pallet P4, Fluorinated Model

## Product Data Sheet

| Part#                     | 1232 - no drain. 1233 - with drain.                                                        |
|---------------------------|--------------------------------------------------------------------------------------------|
| Dimensions In. (mm)       | 51 x 51 x 10 (1295 x 1295 x 254)                                                           |
| Load Capacity UDL lb.(kg) | 6,000 (2722)                                                                               |
| Sump Capacity gal (L)     | 66 (250)                                                                                   |
| Weight lb. (kg)           | 80.0 (36.0)                                                                                |
| Forklift Access           | 4-way                                                                                      |
| # per Pallet              | 10                                                                                         |
| Composition               | Linear Low Density Polyethylene (LLDPE) with UV inhibitors and fluorination gas treatment. |
| Color                     | Light Blue                                                                                 |
| Compliance                | Spill Prevention, Control and Countermeasure Act (SPCC). 40 CFR 264.175                    |