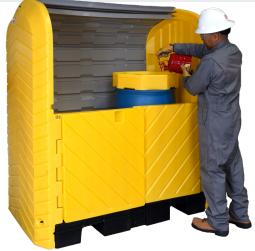

## Ultra-Hard Top P2 Plus

Product Data Sheet

| Part#                                 | 9612 - No Drain. 9613 - With Drain.                                                                                                                                                                                                                                                                    |
|---------------------------------------|--------------------------------------------------------------------------------------------------------------------------------------------------------------------------------------------------------------------------------------------------------------------------------------------------------|
| Description                           | A polyethylene sump large enough to store and secure two 55-<br>Gallon drums. In the event of a leak, fluid is contained in the sump<br>preventing contamination to surrounding environment. Locking roll<br>top door allows you to easily access drum when needed and secure<br>them when not in use. |
| Dimensions In. (mm)                   | 67¼ x 41¼ x 74 (1,708 x 1,047 x 1,677)                                                                                                                                                                                                                                                                 |
| Load Capacity UDL lb.(kg) per sq. ft. | 4,500 (2,041)                                                                                                                                                                                                                                                                                          |
| Sump Capacity gal (L)                 | 66 (250)                                                                                                                                                                                                                                                                                               |
| Weight lb. (kg)                       | 260.0 (118.0)                                                                                                                                                                                                                                                                                          |
| Forklift Access                       | 2-Way                                                                                                                                                                                                                                                                                                  |
| # per Pallet                          | 1                                                                                                                                                                                                                                                                                                      |
| Composition                           | 100% polyethylene with UV inhibitors.                                                                                                                                                                                                                                                                  |
| Color                                 | Yellow / Gray                                                                                                                                                                                                                                                                                          |
| Capacity                              | Two (2) 55-gal. Steel or Poly Drum                                                                                                                                                                                                                                                                     |
| Compliance                            | Spill Prevention, Control and Countermeasure Act (SPCC).<br>40 CFR 264.175                                                                                                                                                                                                                             |