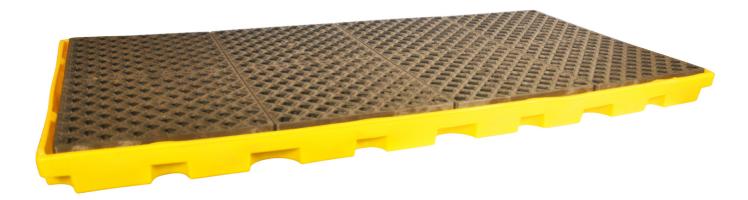

## Ultra-Spill Deck P8

## Product Data Sheet

| Part#                                 | 1075                                                                        |
|---------------------------------------|-----------------------------------------------------------------------------|
| Dimensions In. (mm)                   | 98½ x 50 x 5¼ (2,502 x 1270 x 133)                                          |
| Load Capacity UDL lb.(kg) per sq. ft. | 12,000 (5,453)                                                              |
| Sump Capacity gal (L)                 | 75 (284)                                                                    |
| Weight lb. (kg)                       | 110.0 (50.0)                                                                |
| Forklift Access                       | No                                                                          |
| # per Pallet                          | 10                                                                          |
| Composition                           | Linear Low-Density Polyethylene w/ UV Inhibitors.                           |
| Color                                 | Yellow / Black                                                              |
| Capacity                              | Eight (8) 55-gal. Steel or Poly Drums                                       |
| Compliance                            | Spill Prevention, Control and Countermeasure Act (SPCC).<br>40 CFR 264.175. |