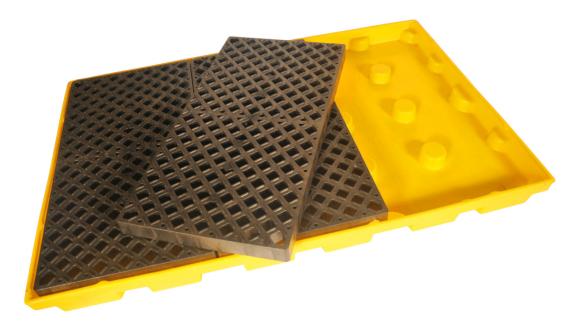

## Ultra-Spill Deck P6

## Product Data Sheet

| Part#                                 | 1175                                                                        |
|---------------------------------------|-----------------------------------------------------------------------------|
| Dimensions In. (mm)                   | 74¼ x 50 x 5¼ (1,886 x 1270 x 133)                                          |
| Load Capacity UDL lb.(kg) per sq. ft. | 9,000 (4,082)                                                               |
| Sump Capacity gal (L)                 | 66 (250)                                                                    |
| Weight lb. (kg)                       | 86.0 (39.0)                                                                 |
| Forklift Access                       | No                                                                          |
| # per Pallet                          | 10                                                                          |
| Composition                           | Linear Low-Density. Polyethylene w/ UV Inhibitors.                          |
| Color                                 | Yellow / Black                                                              |
| Capacity                              | Six (6) 55-gal. Steel or Poly Drums                                         |
| Compliance                            | Spill Prevention, Control and Countermeasure Act (SPCC).<br>40 CFR 264.175. |