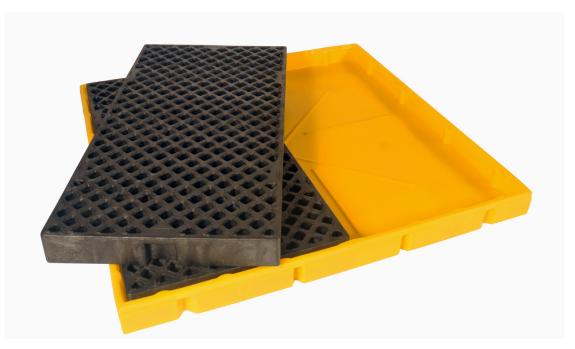

## Ultra-Spill Deck Plus P4

## Product Data Sheet

| Part#                                 | 2223                                                                                                            |
|---------------------------------------|-----------------------------------------------------------------------------------------------------------------|
| Dimensions In. (mm)                   | 54½ x 54½ x 4¼ (1,384 x 1,384 x 108)                                                                            |
| Load Capacity UDL lb.(kg) per sq. ft. | 10,000 (4,536)                                                                                                  |
| Sump Capacity gal (L)                 | 35 (132)                                                                                                        |
| Weight lb. (kg)                       | 104.0 (47.5)                                                                                                    |
| Forklift Access                       | No                                                                                                              |
| # per Pallet                          | 20                                                                                                              |
| Composition                           | Linear Low-Density. Polyethylene w/ UV Inhibitors.                                                              |
| Color                                 | Yellow / Black                                                                                                  |
| Capacity                              | Four (4) 55-gal. Steel or Poly Drums (must be connected to other Spill Deck modules to comply with regulations) |
| Compliance                            | Spill Prevention, Control and Countermeasure Act (SPCC). 40 CFR 264.175 when connected to other Spill Decks.    |