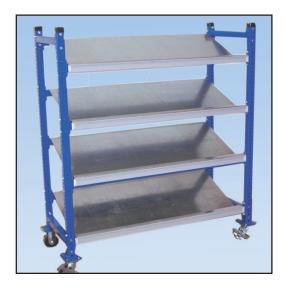

# FIGWCEL® By UNEX \*\*\*Tilted Pick Shelf

The tilted pick shelf model of the UNEX Flow Cell is a simple and effective tool for improving pick rates. It is a **complete unit** including posts, beams & 'drop-in' tilted shelf. Ideal for line side storage & parts picking, the shelf is angled at 22 degrees for improved view and access of picks. The Flow Cell tilted pick shelf offers standard accessories of casters, label holders and workbench. Flow Cells by UNEX are backed by a seven year "Platinum" warranty.

Posts & beams make up flow cell structure. Ships with bolt-on hardware. (1) worker needed to assemble. Tilted Pick Shelf drops in, no tools!

## **SPECIFICATIONS**

**POSTS:** Vertical. 1-3/4" square tube. (4) per cell, punched 1" o.c. Available 3ft. - 7ft. in 6" increments. Includes foot plate.

**BEAMS**: Horizontal. 1-3/4" square tube. Used front to back and left to right. Available 1 ft. - 6 ft. in 6" increments. Front, back and side beams are interchangeable.

**SHELF:** Standard depth 18" or 24". Available 1 ft. - 6ft. in 6" increments. Size to match left to right beam dimension. Non-standard sizes available, call Unex sales for details.