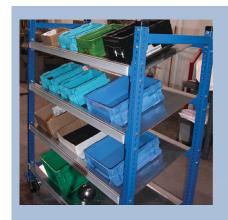

# FIGWCEL® By UNEX \*\*\*Tilted Pick Shelf

The tilted pick shelf model of the UNEX Flow Cell is a simple and effective tool for improving pick rates. It is a **complete unit** including posts, beams & 'drop-in' tilted shelf. Ideal for line side storage & parts picking, the shelf is angled at 22 degrees for improved view and access of picks. The Flow Cell tilted pick shelf offers standard accessories of casters, label holders and workbench. Flow Cells by UNEX are backed by a seven year "Platinum" warranty.

**LABEL HOLDER:** Plastic label holder strip, adheres to front of shelf. Includes labels. **CAPACITY** 

TOTAL CELL: 3,000 Lbs.
PER SHELF LEVEL: 1.000 Lbs

- Heavy Duty
- Easy Set Up
- Drop-In Design
- Improves view & access of picks