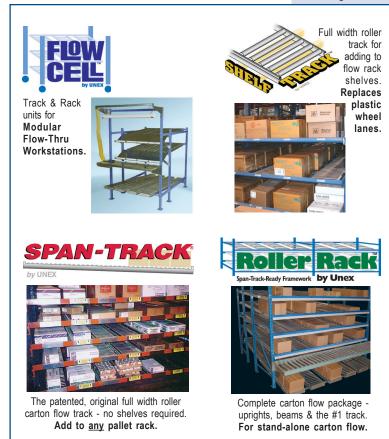

. Front, back and side beams are interchangeable.

**SHELF:** Standard depth 18" or 24". Available 1 ft. - 6ft. in 6" increments. Size to match left to right beam dimension. Non-standard sizes available, call Unex sales for details.

# **ACCESSORIES**

**CASTERS:** 4" diameter x 2" wide black phenolic. Swivel or rigid with brakes. Mounts to foot plate. Hardware included. Capacity: 750 Lbs. per caster.

**WORKBENCH:** 12 gauge galvanized steel. Available 12" or 18" deep. Left & right brackets and hardware included.

**LABEL HOLDER:** Plastic label holder strip, adheres to front of shelf. Includes labels. **CAPACITY** 

TOTAL CELL: 3,000 Lbs.
PER SHELF LEVEL: 1.000 Lbs



- Heavy Duty
- Easy Set Up
- Drop-In Design
- Improves view & access of picks







# **Carton Flow Products by UNEX**



# The Unex Advantage

# Innovation Driven

Invented/patented cable driven live roller, Span-Track carton flow, Flow Cells and hanger beams.

# Knowledge

Over 40 years of developing solutions for improving the pick process and manufacturing quality products.

# Focus

Carton Flow / Picking / Through-Put





## **UNEX MANUFACTURING INC.**

50 Progress Place Jackson, NJ 08527 800-695-7726 Fax 732-928-2828 www.unex.com