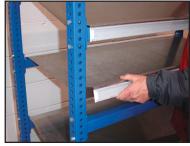

Posts & beams make up flow cell structure. Ships with bolt-on hardware. (1) worker needed to assemble. Tilted Pick Shelf drops in, no tools!

## **SPECIFICATIONS**

**POSTS:** Vertical. 1-3/4" square tube. (4) per cell, punched 1" o.c. Available 3ft. - 7ft. in 6" increments. Includes foot plate.

**BEAMS**: Horizontal. 1-3/4" square tube. Used front to back and left to right. Available 1 ft. - 6 ft. in 6" increments. Front, back and side beams are interchangeable.