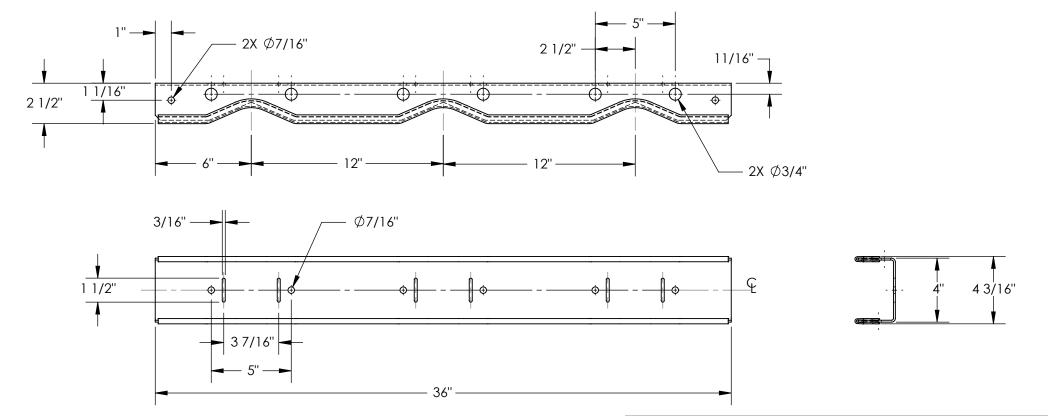

## CYLINDER BRACKET - CB-W-3S

APPROX WEIGHT: 9.46 lbs.

DOES NOT INCLUDE WEIGHT OF POWER OR PACKAGIN

\*\*\* ANY ADDITIONS, DELETIONS, OR OMISSIONS MUST BE CORRECTED ON THIS DRAWING AS THIS DRAWING WILL BE CONSIDERED ALL INCLUSIVE \*\*\*
ALL GRAPHICS PROVIDED ARE FOR REFERENCE ONLY. IF CERTAIN DIMENSIONS ARE CRITICAL PLEASE VERIFY THOSE DIMENSIONS WITH YOUR SALESPERSON

Α

Ρ

Ρ

R

0

V

NOTE: CYLINDER SECURING STRAPS WITH TENSION LOCKS NOT SHOWN.

## STANDARD FEATURES

MODEL NUMBER: CB-W-3S OVERALL WIDTH: 36" OVERALL DEPTH: 2 1/2" OVERALL HEIGHT: 4 3/16"

MAX CAPACITY: THREE CYLINDERS

## SPECIAL FEATURES

NONE

I, THE UNDERSIGNED, AGREE THAT THE PRODUCT AS REPRESENTED SATISFIES DESIGN AND DIMENSION REQUIREMENTS. I ALSO ACKNOWLEDGE MY DUTY TO CONFIRM PRODUCT AND INSTALLATION COMPLIANCE WITH ALL APPLICABLE FEDERAL, STATE AND LOCAL REGULATIONS AND STANDARDS.