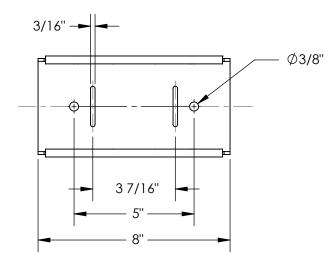

## STANDARD FEATURES

MODEL NUMBER: CB-W-S **OVERALL WIDTH: 8"** OVERALL DEPTH: 2 9/16" OVERALL HEIGHT: 4 3/16" MAX CAPACITY: ONE CYLINDER