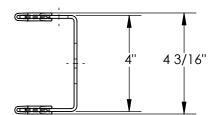

## STANDARD FEATURES

MODEL NUMBER: CB-W-S **OVERALL WIDTH: 8"** OVERALL DEPTH: 2 9/16" OVERALL HEIGHT: 4 3/16" MAX CAPACITY: ONE CYLINDER