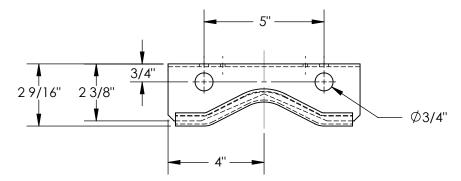

## STANDARD FEATURES

MODEL NUMBER: CB-W-S **OVERALL WIDTH: 8"** OVERALL DEPTH: 2 9/16" OVERALL HEIGHT: 4 3/16" MAX CAPACITY: ONE CYLINDER