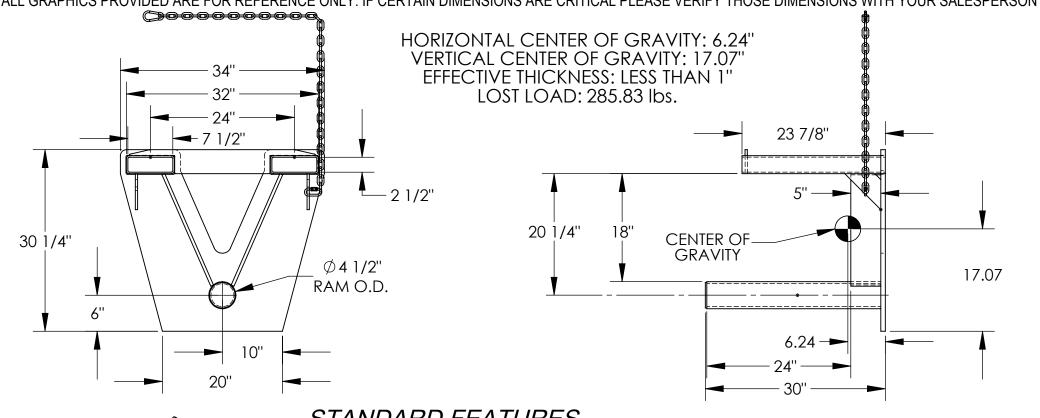

# FORK MOUNTED COIL RAM - CCF-24-4

APPROX WEIGHT: 285.83 lbs.

\*\*\* ANY ADDITIONS, DELETIONS, OR OMISSIONS MUST BE CORRECTED ON THIS DRAWING AS THIS DRAWING WILL BE CONSIDERED ALL INCLUSIVE \*\*\* ALL GRAPHICS PROVIDED ARE FOR REFERENCE ONLY. IF CERTAIN DIMENSIONS ARE CRITICAL PLEASE VERIFY THOSE DIMENSIONS WITH YOUR SALESPERSON

## STANDARD FFATURES

MODEL NUMBER IS CCF-24-4 **OVERALL WIDTH IS 34" OVERALL HEIGHT IS 30 1/4" USABLE RAM LENGTH IS 24"** RAM O.D. IS 4 1/2" UNIFORM CAPACITY IS 3,000 LBS. STANDARD FORK POCKÉTS ARE 7 1/2" W x 2 1/2" H USABLE ON 24" CENTERS