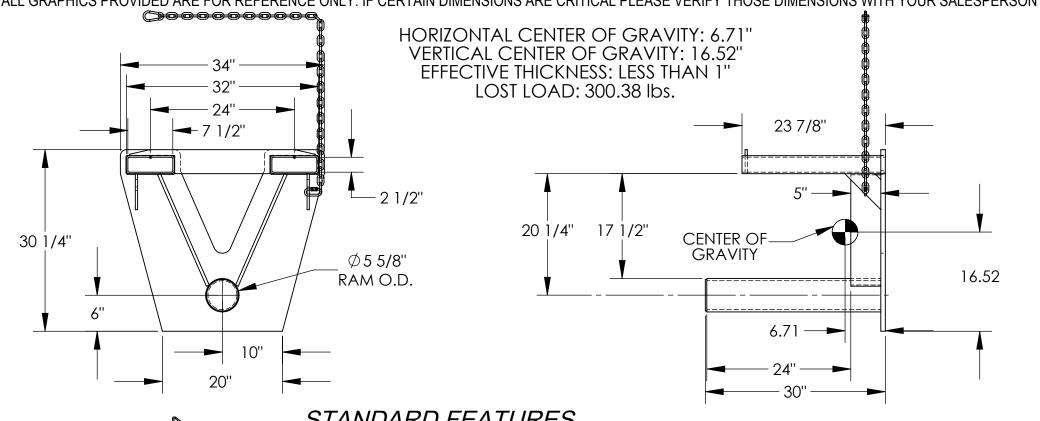

## FORK MOUNTED COIL RAM - CCF-24-5

APPROX WEIGHT: 300.38 lbs.

\*\*\* ANY ADDITIONS, DELETIONS, OR OMISSIONS MUST BE CORRECTED ON THIS DRAWING AS THIS DRAWING WILL BE CONSIDERED ALL INCLUSIVE \*\*\* ALL GRAPHICS PROVIDED ARE FOR REFERENCE ONLY. IF CERTAIN DIMENSIONS ARE CRITICAL PLEASE VERIFY THOSE DIMENSIONS WITH YOUR SALESPERSON

## STANDARD FEATURES

MODEL NUMBER IS CCF-24-5 **OVERALL WIDTH IS 34" OVERALL HEIGHT IS 30 1/4" USABLE RAM LENGTH IS 24"** RAM O.D. IS 5 5/8" UNIFORM CAPACITY IS 5,500 LBS. STANDARD FORK POCKÉTS ARE 7 1/2" W x 2 1/2" H USABLE ON 24" CENTERS