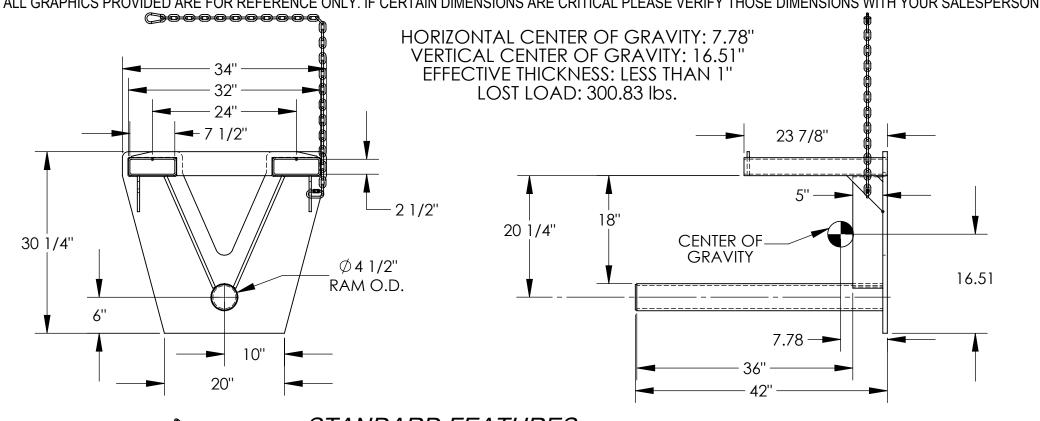

## FORK MOUNTED COIL RAM - CCF-36-4

APPROX WEIGHT: 300.83 lbs.

\*\*\* ANY ADDITIONS, DELETIONS, OR OMISSIONS MUST BE CORRECTED ON THIS DRAWING AS THIS DRAWING WILL BE CONSIDERED ALL INCLUSIVE \*\*\* ALL GRAPHICS PROVIDED ARE FOR REFERENCE ONLY. IF CERTAIN DIMENSIONS ARE CRITICAL PLEASE VERIFY THOSE DIMENSIONS WITH YOUR SALESPERSON

## STANDARD FFATURES

MODEL NUMBER IS CCF-36-4 **OVERALL WIDTH IS 34" OVERALL HEIGHT IS 30 1/4" USABLE RAM LENGTH IS 36"** RAM O.D. IS 4 1/2" UNIFORM CAPACITY IS 3,000 LBS. STANDARD FORK POCKÉTS ARE 7 1/2" W x 2 1/2" H USABLE ON 24" CENTERS