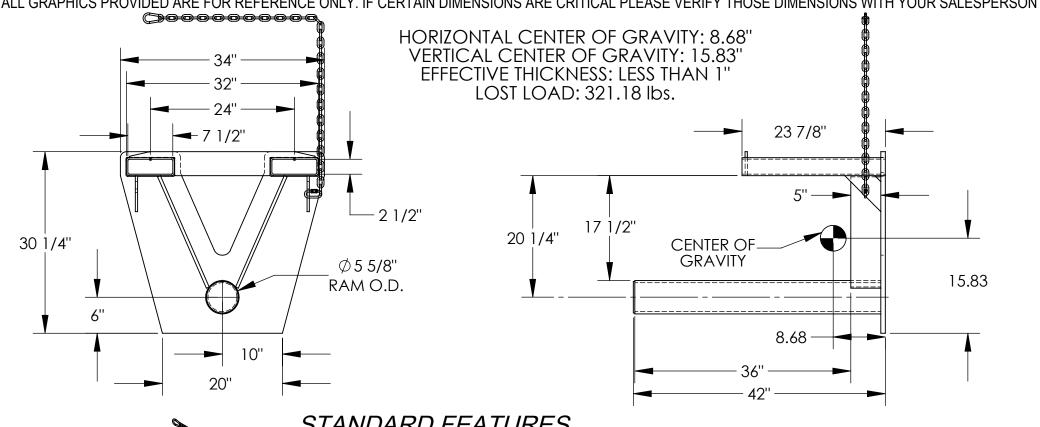

# FORK MOUNTED COIL RAM - CCF-36-5

\*\*\* ANY ADDITIONS, DELETIONS, OR OMISSIONS MUST BE CORRECTED ON THIS DRAWING AS THIS DRAWING WILL BE CONSIDERED ALL INCLUSIVE \*\*\* ALL GRAPHICS PROVIDED ARE FOR REFERENCE ONLY. IF CERTAIN DIMENSIONS ARE CRITICAL PLEASE VERIFY THOSE DIMENSIONS WITH YOUR SALESPERSON.

## STANDARD FEATURES

**MODEL NUMBER IS CCF-36-5 OVERALL WIDTH IS 34" OVERALL HEIGHT IS 30 1/4" USABLE RAM LENGTH IS 36"** RAM O.D. IS 5 5/8" UNIFORM CAPACITY IS 5,500 LBS. STANDARD FORK POCKÉTS ARE 7 1/2" W x 2 1/2" H USABLE ON 24" CENTERS