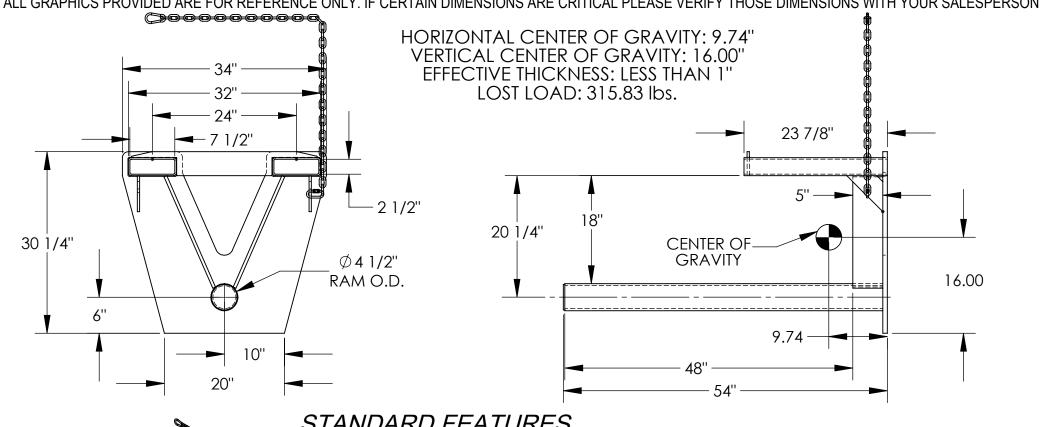

# FORK MOUNTED COIL RAM - CCF-48-4

APPROX WEIGHT: 315.83 lbs.

\*\*\* ANY ADDITIONS, DELETIONS, OR OMISSIONS MUST BE CORRECTED ON THIS DRAWING AS THIS DRAWING WILL BE CONSIDERED ALL INCLUSIVE \*\*\* ALL GRAPHICS PROVIDED ARE FOR REFERENCE ONLY. IF CERTAIN DIMENSIONS ARE CRITICAL PLEASE VERIFY THOSE DIMENSIONS WITH YOUR SALESPERSON

### STANDARD FEATURES

MODEL NUMBER IS CCF-48-4 **OVERALL WIDTH IS 34" OVERALL HEIGHT IS 30 1/4" USABLE RAM LENGTH IS 48"** RAM O.D. IS 4 1/2" UNIFORM CAPACITY IS 3,000 LBS. STANDARD FORK POCKÉTS ARE 7 1/2" W x 2 1/2" H USABLE ON 24" CENTERS