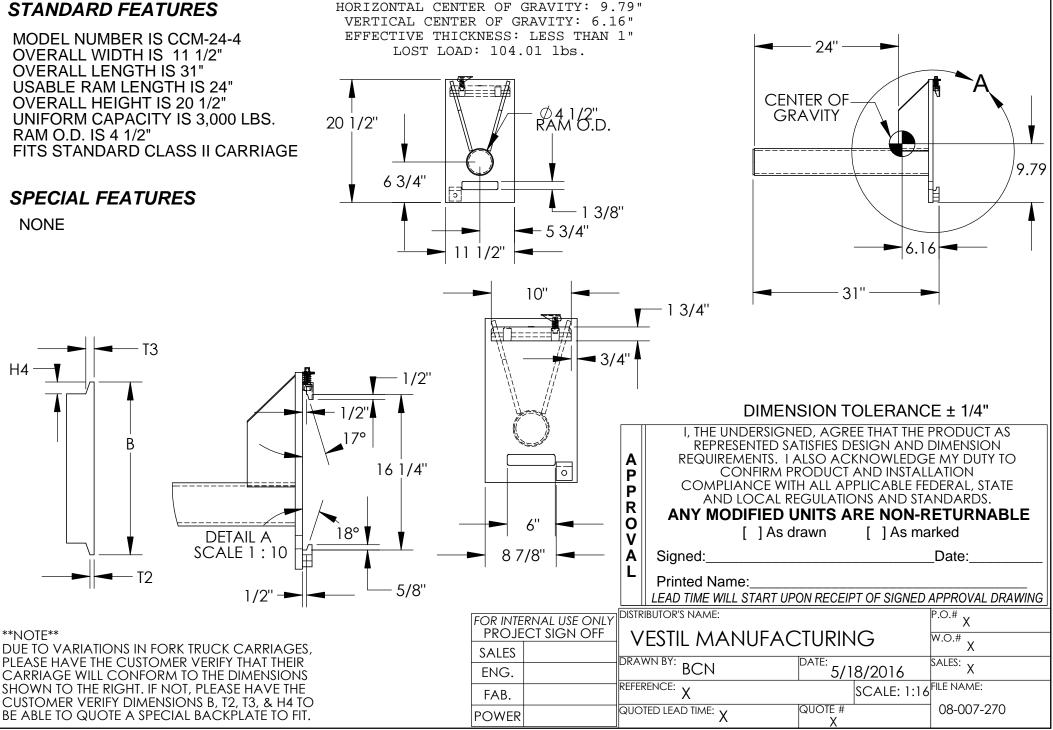

## SPECIAL CARRIAGE MOUNTED COIL RAM - CCM-24-4

APPROX WEIGHT: 104.01 lbs. DOES NOT INCLUDE WEIGHT OF POWER OR PACKAGING!!!

\*\*\* ANY ADDITIONS, DELETIONS, OR OMISSIONS MUST BE CORRECTED ON THIS DRAWING AS THIS DRAWING WILL BE CONSIDERED ALL INCLUSIVE \*\*\* ALL GRAPHICS PROVIDED ARE FOR REFERENCE ONLY. IF CERTAIN DIMENSIONS ARE CRITICAL PLEASE VERIFY THOSE DIMENSIONS WITH YOUR SALESPERSON

## STANDARD FEATURES

MODEL NUMBER IS CCM-24-4 OVERALL WIDTH IS 11 1/2" **OVERALL LENGTH IS 31"** USABLE RAM LENGTH IS 24" **OVERALL HEIGHT IS 20 1/2"** UNIFORM CAPACITY IS 3.000 LBS. RAM O.D. IS 4 1/2" FITS STANDARD CLASS II CARRIAGE

## SPECIAL FEATURES

NONE

H4

\*\*NOTE\*\*