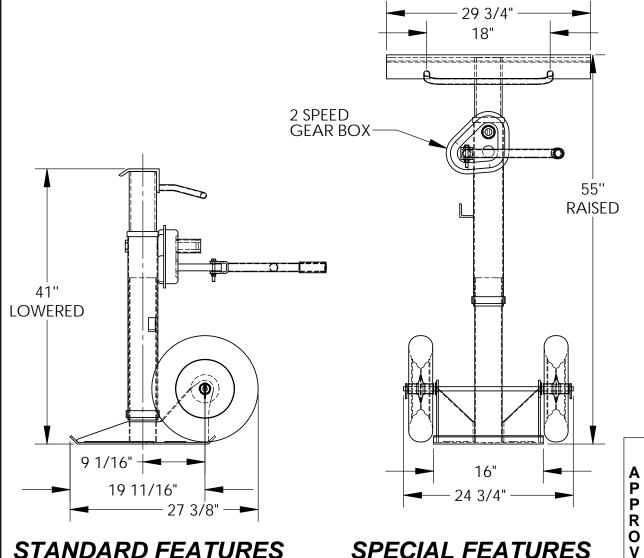

## STANDARD FEATURES

MODEL NUMBER: CJ-BEAM-SN STATIC CAPACITY: 100.000 LBS LIFTING CAPACITY: 50,000 LBS

OVERALL WIDTH: 29 3/4" **OVERALL LENGTH: 27 3/8** SERVICE RANGE: 41" TO 55"

INCLUDES (2) 16" SOLID FOAM FILLED WHEELS