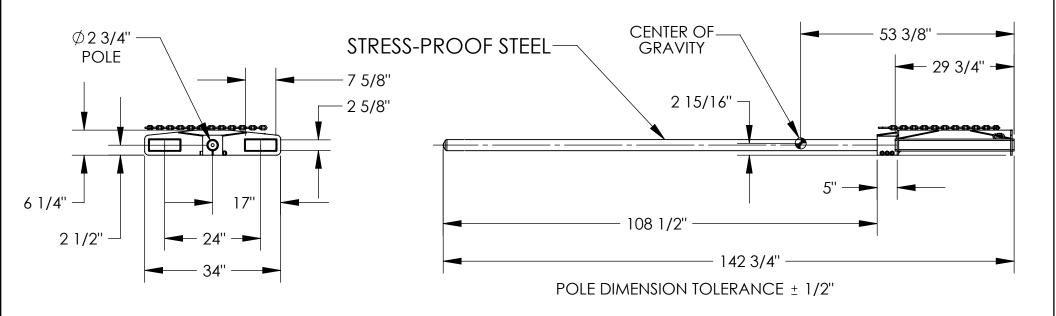

**SALES** 

ENG.

FAB.

**POWER** 

HORIZONTAL CENTER OF GRAVITY: 53 3/8" VERTICAL CENTER OF GRAVITY: 2 15/16" LOST LOAD: 360 LBS. (APPROX.)

## STANDARD FEATURES

**MODEL NUMBER: CRF-108** 

CAPACITY: 2,500 LBS. UNIFORM CAPACITY

POLE LENGTH: 108 1/2" POLE DIAMETER: 2 3/4"

FORK POCKETS ARE 7 5/8" W x 2 5/8" H USABLE ON 24" FORK CENTERS

WITH SAFETY CHAIN TO SECURE TO THE UNIT TO THE MAST OF THE FORK TRUCK