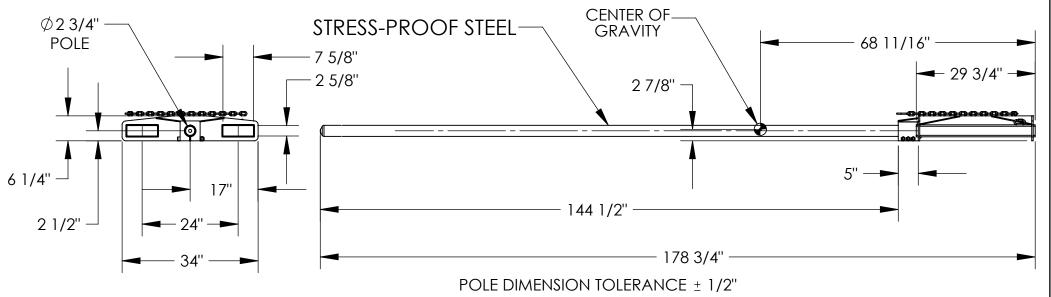

HORIZONTAL CENTER OF GRAVITY: 68 11/16" VERTICAL CENTER OF GRAVITY: 27/8" LOST LOAD: 420 LBS. (APPROX.)

## STANDARD FEATURES

MODEL NUMBER: CRF-144 CAPACITY: 1.800 LBS. UNIFORM CAPACITY POLE LENGTH: 144 1/2" POLE DIAMETER: 2 3/4" FORK POCKETS ARE 7 5/8" W x 2 5/8" H **USABLE ON 24" FORK CENTERS** WITH SAFETY CHAIN TO SECURE TO THE UNIT TO THE MAST OF THE FORK TRUCK