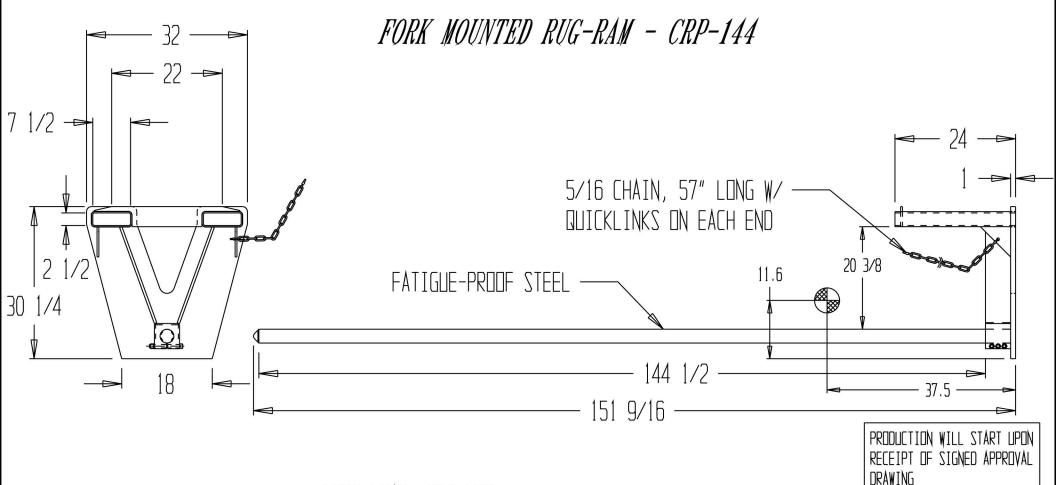

## STANDARD FEATURES

MODEL NUMBER: CRP-144 CAPACITY: 1,800 LBS. № 72"

POLE LENGTH: 144"

POLE DIAMETER: 2 3/4"

FORK POCKETS ARE: 2 1/2" H x 7 1/2" W

ON 22" CENTERS

SAFETY CHAIN SECURES

UNIT TO FORK TRUCK

LOST LOAD: 570 LBS.

VERTICAL CENTER OF GRAVITY: 11.6"

HORIZONTAL CENTER OF GRAVITY: 37.5"