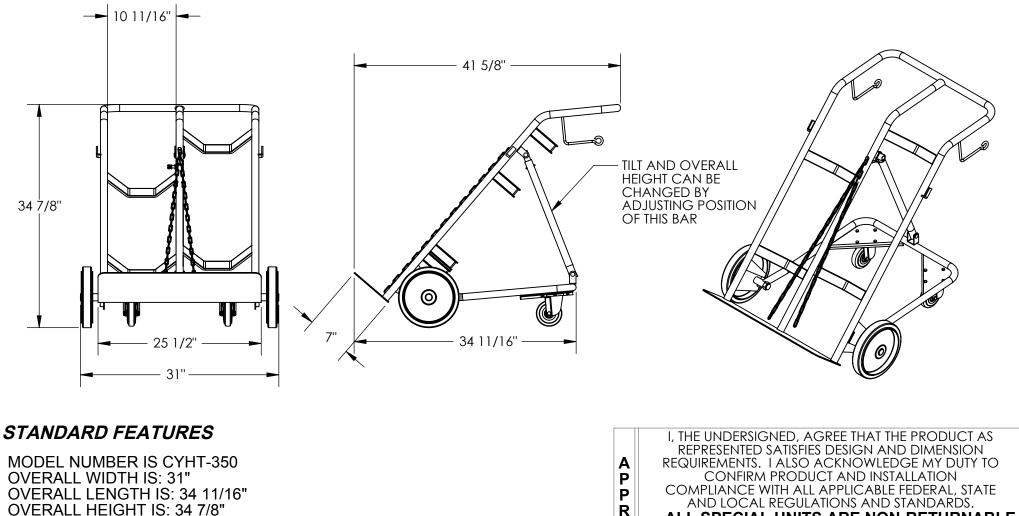

## **CYLINDER TILT BACK HAND TRUCK - CYHT-350**

APPROX WEIGHT: 75 lbs. DOES NOT INCLUDE WEIGHT OF POWER OR PACKAGING!!!

\*\*\* ANY ADDITIONS, DELETIONS, OR OMISSIONS MUST BE CORRECTED ON THIS DRAWING AS THIS DRAWING WILL BE CONSIDERED ALL INCLUSIVE \*\*\* ALL GRAPHICS PROVIDED ARE FOR REFERENCE ONLY. IF CERTAIN DIMENSIONS ARE CRITICAL PLEASE VERIFY THOSE DIMENSIONS WITH YOUR SALESPERSON

SPECIAL FEATURES

NOSE PLATE WIDTH IS: 25 1/2" NOSE PLATE LENGTH IS: 7" UNIFORM CAPACITY IS: 350 LBS. COMES WITH (2) 28" CHAINS

(2) Ø10" x 2" MÒĹD-ON-RUBBER WHEELS (2) Ø 4" x 1 3/8" PHENOLIC CASTERS

NONE

| A<br>P<br>R<br>O<br>V    | I, THE UNDERSIGNED, AGREE THAT THE PRODUCT AS<br>REPRESENTED SATISFIES DESIGN AND DIMENSION<br>REQUIREMENTS. I ALSO ACKNOWLEDGE MY DUTY TO<br>CONFIRM PRODUCT AND INSTALLATION<br>COMPLIANCE WITH ALL APPLICABLE FEDERAL, STATE<br>AND LOCAL REGULATIONS AND STANDARDS.<br>ALL SPECIAL UNITS ARE NON-RETURNABLE<br>[] As drawn [] As marked |              |       |                     |  |
|--------------------------|---------------------------------------------------------------------------------------------------------------------------------------------------------------------------------------------------------------------------------------------------------------------------------------------------------------------------------------------|--------------|-------|---------------------|--|
| A                        | Signed:                                                                                                                                                                                                                                                                                                                                     |              |       |                     |  |
| L                        | LEAD TIME WILL START UPON RECEIPT<br>OF SIGNED APPROVAL DRAWING                                                                                                                                                                                                                                                                             |              |       |                     |  |
| DISTRIBUTOR'S NAME:      |                                                                                                                                                                                                                                                                                                                                             |              |       | P.O.# X             |  |
|                          |                                                                                                                                                                                                                                                                                                                                             |              |       | W.O.# X             |  |
| DRAV                     | <sup>vn by:</sup> T. MOORE                                                                                                                                                                                                                                                                                                                  | DATE: 12/    | 01/10 | <sup>SALES:</sup> X |  |
| REFERENCE: X SCALE: 1:15 |                                                                                                                                                                                                                                                                                                                                             |              |       | FILE NAME:          |  |
| QUOT                     | TED LEAD TIME: X                                                                                                                                                                                                                                                                                                                            | QUOTE #<br>X | 1     | 16-007-278          |  |