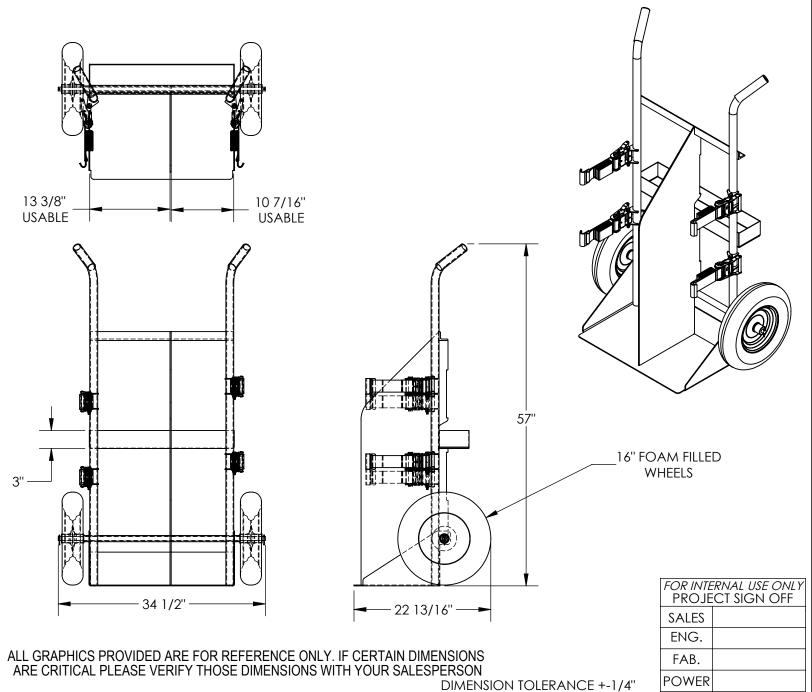

## STANDARD FEATURES

MODEL NUMBER IS CYL-E-FF
CAPACITY IS 500 LBS
OVERALL WIDTH IS 34 1/2"
LEFT SIDE USABLE WIDTH IS 13 3/8"
RIGHT SIDE USABLE WIDTH IS 10 7/16"
OVERALL DEPTH IS 22 13/16"
OVERALL HEIGHT IS 57"
STRAPS TO SECURE TANKS
16" FOAM FILLED WHEELS
TOUGH BAKED IN POWDERCOATED
YELLOW FINISH