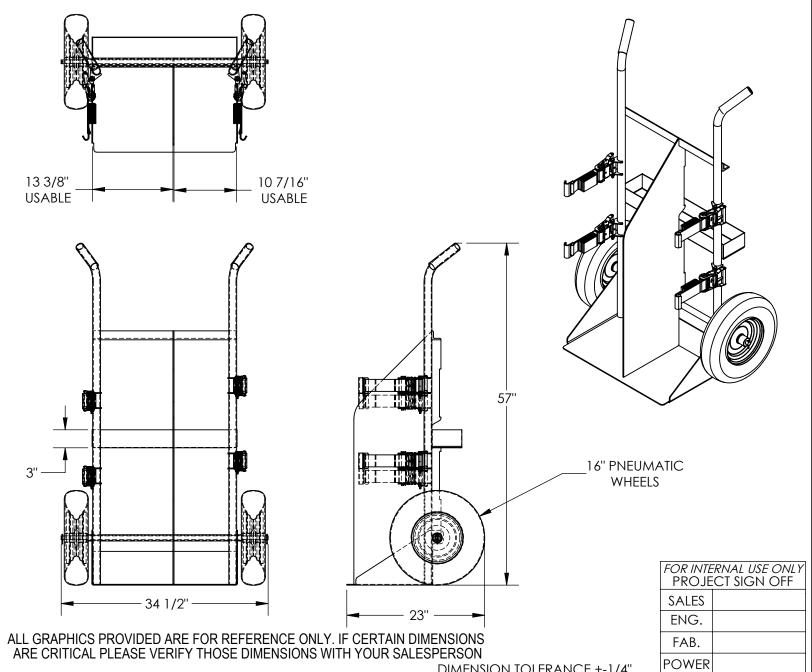

## **ECONOMY CYLINDER CART - CYL-E**

APPROX WEIGHT: 103.73 lbs.

DOES NOT INCLUDE WEIGHT OF POWER OR PACKAGING!!!

\*\*\*ANY ADDITIONS, DELETIONS, OR OMISSIONS MUST BE CORRECTED ON THIS DRAWING AS THIS DRAWING WILL BE CONSIDERED ALL INCLUSIVE\*\*\*

## STANDARD FEATURES

MODEL NUMBER IS CYL-E
CAPACITY IS 500 LBS
OVERALL WIDTH IS 34 1/2"
LEFT SIDE USABLE WIDTH IS 13 3/8"
RIGHT SIDE USABLE WIDTH IS 10 7/16"
OVERALL DEPTH IS 23"
OVERALL HEIGHT IS 57"
STRAPS TO SECURE TANKS
16" PNEUMATIC WHEELS
TOUGH BAKED IN POWDER COATED
YELLOW FINISH