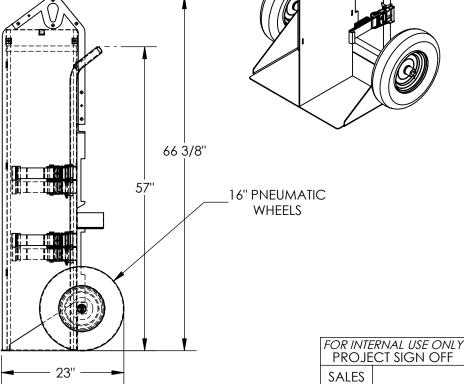

## STANDARD FEATURES

MODEL NUMBER IS CYL-EH-FP
CAPACITY IS 500 LBS
OVERALL WIDTH IS 34 1/2"
LEFT SIDE USABLE WIDTH IS 12 11/16"
RIGHT SIDE USABLE WIDTH IS 10 7/16"
OVERALL DEPTH IS 23"
OVERALL HEIGHT IS 66 3/8"
STRAPS TO SECURE TANKS
DIVIDER WITH FIREPROOF MARINITE INSERT
Ø16" PNEUMATIC WHEELS
TOUGH BAKED IN POWDERCOATED
YELLOW FINISH