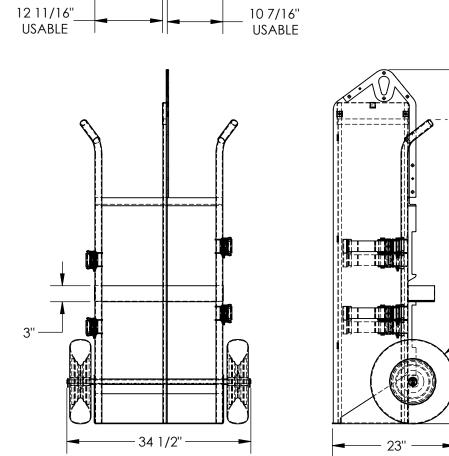

## STANDARD FEATURES

MODEL NUMBER IS CYL-EH-FP
CAPACITY IS 500 LBS
OVERALL WIDTH IS 34 1/2"
LEFT SIDE USABLE WIDTH IS 12 11/16"
RIGHT SIDE USABLE WIDTH IS 10 7/16"
OVERALL DEPTH IS 23"
OVERALL HEIGHT IS 66 3/8"
STRAPS TO SECURE TANKS
DIVIDER WITH FIREPROOF MARINITE INSERT
Ø16" PNEUMATIC WHEELS
TOUGH BAKED IN POWDERCOATED
YELLOW FINISH