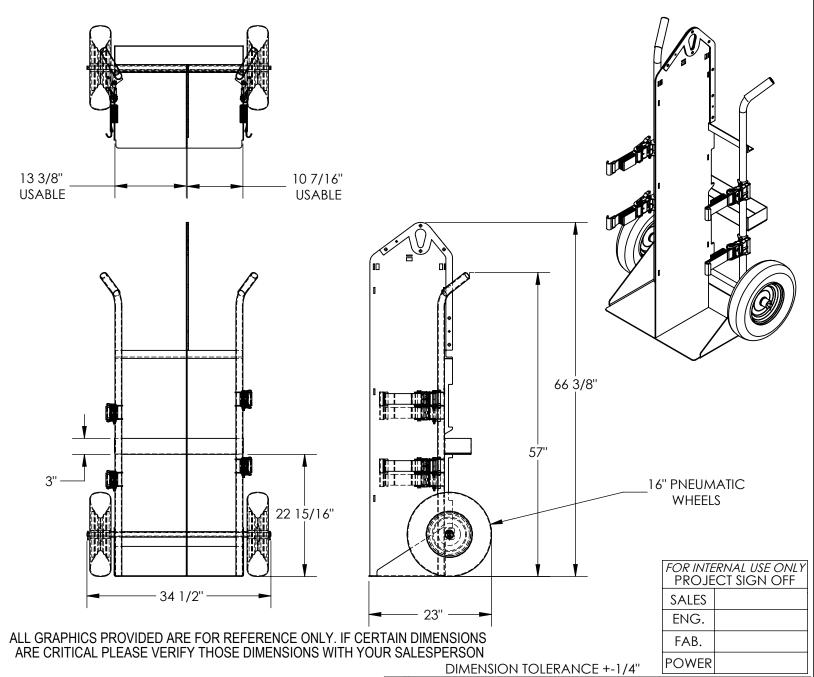

## STANDARD FEATURES

MODEL NUMBER IS CYL-EH
CAPACITY IS 500 LBS
OVERALL WIDTH IS 34 1/2"
LEFT SIDE USABLE WIDTH IS 13 3/8"
RIGHT SIDE USABLE WIDTH IS 10 7/16"
OVERALL DEPTH IS 23"
OVERALL HEIGHT IS 66 3/8"
STRAPS TO SECURE TANKS
16" PNEUMATIC WHEELS
TOUGH BAKED IN POWDERCOATED
YELLOW FINISH