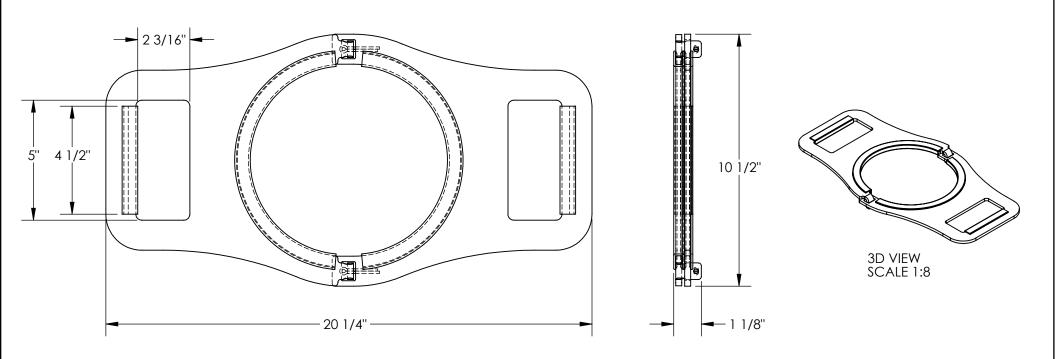

APPROX WEIGHT: 8.04 lbs.

MANUAL CYLINDER LIFTER, CYL-M-7

\*\*\* ANY ADDITIONS, DELETIONS, OR OMISSIONS MUST BE CORRECTED ON THIS DRAWING AS THIS DRAWING WILL BE CONSIDERED ALL INCLUSIVE \*\*\* ALL GRAPHICS PROVIDED ARE FOR REFERENCE ONLY. IF CERTAIN DIMENSIONS ARE CRITICAL PLEASE VERIFY THOSE DIMENSIONS WITH YOUR SALESPERSON

## STANDARD FEATURES

MODEL NUMBER IS CYL-M-7 **OVERALL WIDTH IS 20 1/4" OVERALL HEIGHT IS 1 1/8" OVERALL DEPTH IS 10 1/2"** MAX. CAPACITY IS 200 LBS. MAX. CYLINDER SIZE IS Ø7" FOR USE WITH Ø7" CYLINDERS RUBBER GRIPPING ON HANDLES & CENTER STEEL CONSTRUCTION TOUGH BAKED IN POWDER COATED YELLOW FINISH